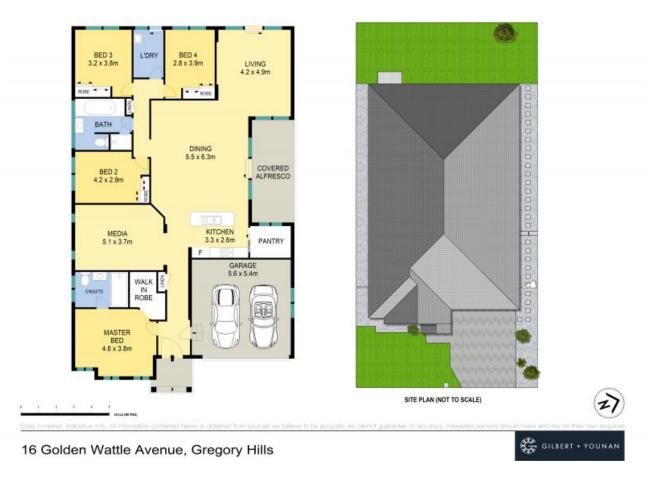

- Four bedrooms, master with ensuite and walk-in robe, built-in robes to rest

- Sleek kitchen with stone benchtops, stainless steel appliances and walk-in pantry

- Open plan living and dining area flows seamless into outdoor entertaining area

- Dedicated media room providing extra space for the family
- Double remote-control garage with internal access
- Ducted air conditioning and downlights to main living areas
- Beautifully landscaped front yard, backyard mainly laid to lawn
- An ideal first home or an investment property in a sought-after suburb