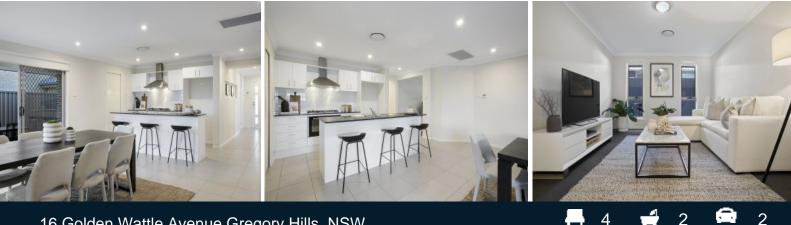

- Four bedrooms, master with ensuite and walk-in robe, built-in robes to rest

- Sleek kitchen with stone benchtops, stainless steel appliances and walk-in pantry

- Open plan living and dining area flows seamless into outdoor entertaining area

- Dedicated media room providing extra space for the family
- Double remote-control garage with internal access
- Ducted air conditioning and downlights to main living areas
- Beautifully landscaped front yard, backyard mainly laid to lawn
- An ideal first home or an investment property in a sought-after suburb