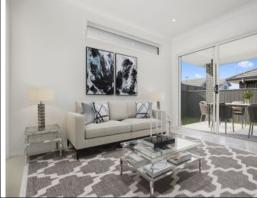

- Offering master bedroom with walk-in robe, generous ensuite
- Three additional bedrooms with generous storage
- Light filled living and dining area plus a dedicated media/lounge room
- Stylish kitchen with stone benchtops and walk-in pantry
- Well sized living and dining flows seamlessly to outdoors
- Ducted air conditioning, stunning family bathroom with freestanding bath
- Undercover outdoor entertaining area, low maintenance gardens
- Double remote control garage with internal access, wide entry with inset ceiling
- Walking distance to Denham Court primary and Willowdale shopping centre
- Short drive to the Leppington Train Station