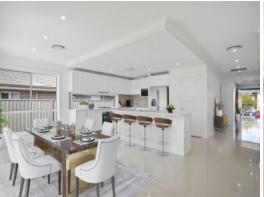

- Offering master bedroom with walk-in robe, generous ensuite
- Three additional bedrooms with generous storage
- Light filled living and dining area plus a dedicated media/lounge room
- Stylish kitchen with stone benchtops and walk-in pantry
- Well sized living and dining flows seamlessly to outdoors
- Ducted air conditioning, stunning family bathroom with freestanding bath
- Undercover outdoor entertaining area, low maintenance gardens
- Double remote control garage with internal access, wide entry with inset ceiling
- Walking distance to Denham Court primary and Willowdale shopping centre
- Short drive to the Leppington Train Station