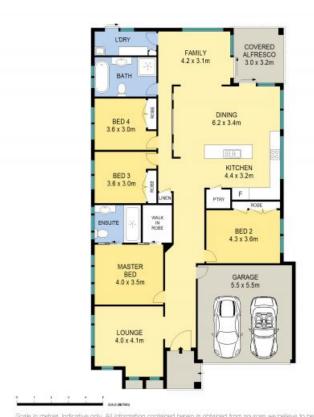

## Stunning home in the popular Willowdale Estate

This immaculately presented home is in the sought-after enclave of Willowdale Estate in Leppington, located close to popular schools and local shopping. This family home offers convenience and low maintenance lifectule.

- Offering master bedroom with walk-in robe, generous ensuite
- Three additional bedrooms with generous storage
- Light filled living and dining area plus a dedicated media/lounge room
- Stylish kitchen with stone benchtops and walk-in pantry
- Well sized living and dining flows seamlessly to outdoors
- Ducted air conditioning, stunning family bathroom with freestanding bath
- Undercover outdoor entertaining area, low maintenance gardens
- Double remote control garage with internal access, wide entry with inset ceiling
- Walking distance to Denham Court primary and Willowdale shopping centre
- Short drive to the Leppington Train Station