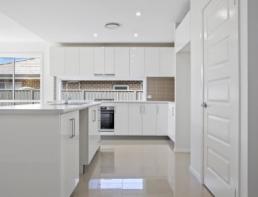

- Offering master bedroom with walk-in robe, generous ensuite
- Three additional bedrooms with generous storage
- Light filled living and dining area plus a dedicated media/lounge room
- Stylish kitchen with stone benchtops and walk-in pantry
- Well sized living and dining flows seamlessly to outdoors
- Ducted air conditioning, stunning family bathroom with freestanding bath
- Undercover outdoor entertaining area, low maintenance gardens
- Double remote control garage with internal access, wide entry with inset ceiling
- Walking distance to Denham Court primary and Willowdale shopping centre
- Short drive to the Leppington Train Station