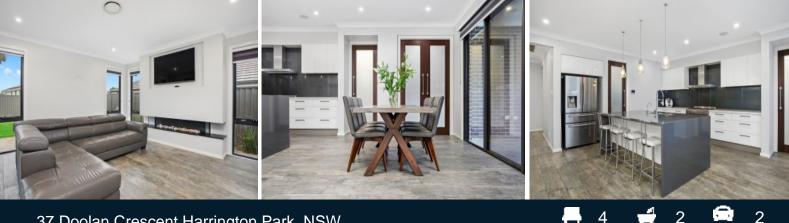

- Neutral colour palette and an abundance of natural light
- Master bedroom boasts lavish spa ensuite and his and hers robes
- Generous sized bedrooms all with built-in wardrobes

- Stylish kitchen with Smeg appliances, complete butler's pantry with built-in coffee machine

- Rear formal lounge with ambient gas fireplace
- Sound proofed media room fitted with built in speakers
- Covered alfresco entertaining area with ceiling fan
- Complimented by a tasteful colour palette, plantation shutters
- Ducted air conditioning, intercom system