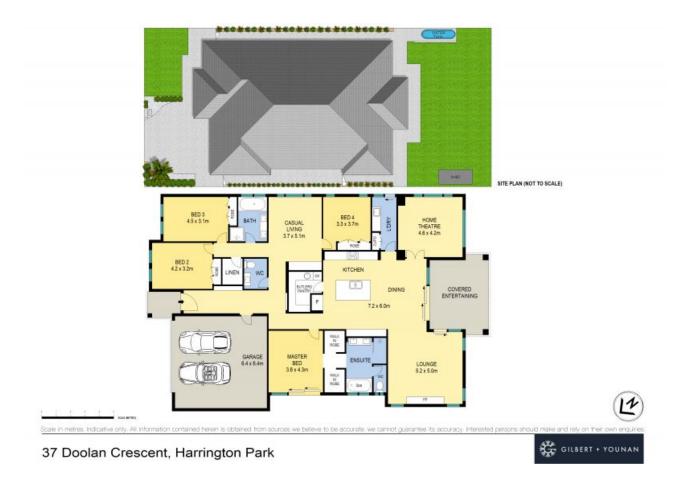

ng areas.

- Neutral colour palette and an abundance of natural light
- Master bedroom boasts lavish spa ensuite and his and hers robes
- Generous sized bedrooms all with built-in wardrobes

- Stylish kitchen with Smeg appliances, complete butler's pantry with built-in coffee machine

- Rear formal lounge with ambient gas fireplace
- Sound proofed media room fitted with built in speakers
- Covered alfresco entertaining area with ceiling fan
- Complimented by a tasteful colour palette, plantation shutters
- Ducted air conditioning, intercom system

For more details please visit https://www.gyproperty.com.au/7017181



Anna Younan 0416 053 838



Anna Younan 0416 053 838

www.gyproperty.com.au PH: 02 4648 4058 | FAX: 02 4648 4059 1/125 Argyle Street, Camden, NSW 2570

## GILBERT + YOUNAN







37 Doolan Crescent, Harrington Park, NSW