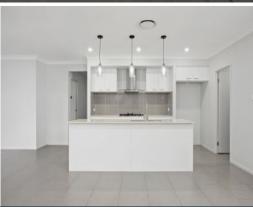

- Offering master bedroom with walk-in robe and generous ensuite
- Three additional bedrooms with built-in wardrobes
- Light filled living and dining area, separate lounge plus a dedicated media room
- Stylish kitchen with stone benchtops, walk-in pantry and stainless steel appliances
- Ducted air conditioning for all year round comfort, separate  $\mbox{\ensuremath{w/c}}$
- Undercover outdoor entertaining area, low maintenance gardens
- Double remote control garage with internal access
- Walking distance to Elderslie primary and high schools