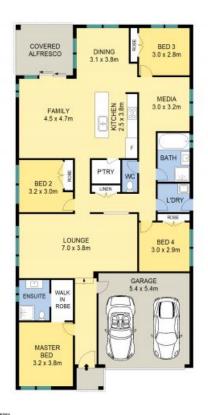

- Offering master bedroom with walk-in robe and generous ensuite
- Three additional bedrooms with built-in wardrobes
- Light filled living and dining area, separate lounge plus a dedicated media room
- Stylish kitchen with stone benchtops, walk-in pantry and stainless steel appliances
- Ducted air conditioning for all year round comfort, separate  $\mbox{\ensuremath{w/c}}$
- Undercover outdoor entertaining area, low maintenance gardens
- Double remote control garage with internal access
- Walking distance to Elderslie primary and high schools