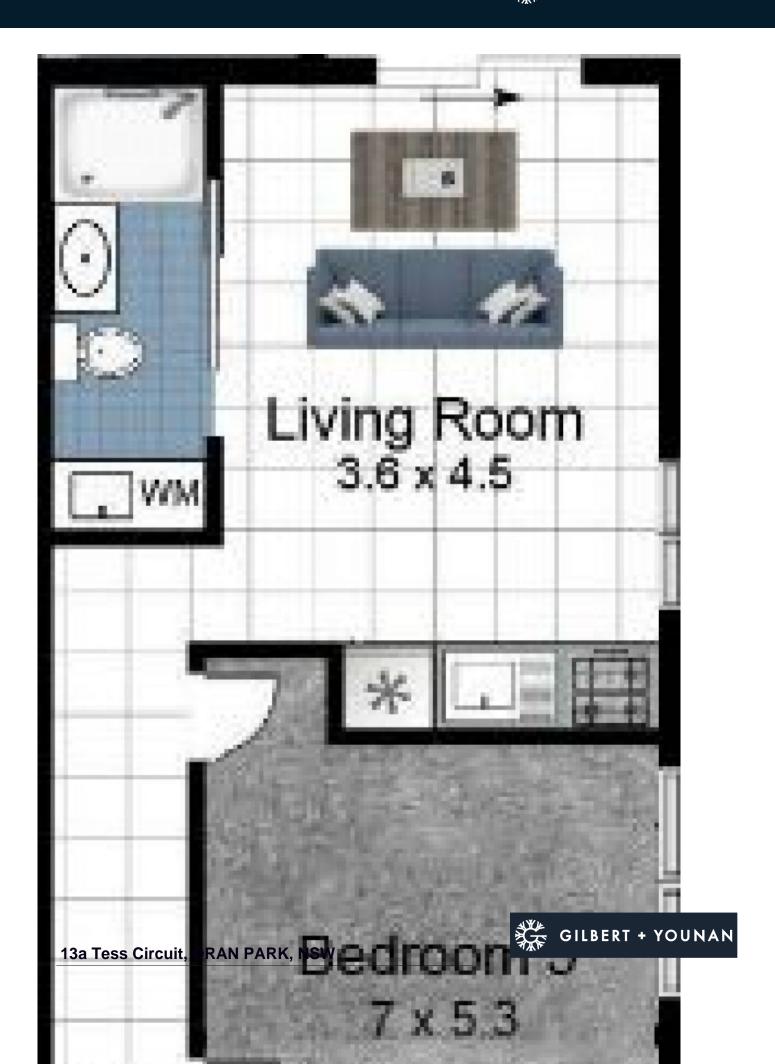

## 13a Tess Circuit ORAN PARK, NSW

## Granny flat in premium position with spacious interior

This very neat 1 bedroom granny flat has it's own street frontage entry and is close to sporting fields, tennis club and other amenities. Offering huge bedroom with built in robe, open plan living space off the kitchen and ample cupboard storage plus quality appliances. A split system air conditioner for your comfort and a neat backyard. Easy to maintain granny flat and more time to enjoy your spare time!