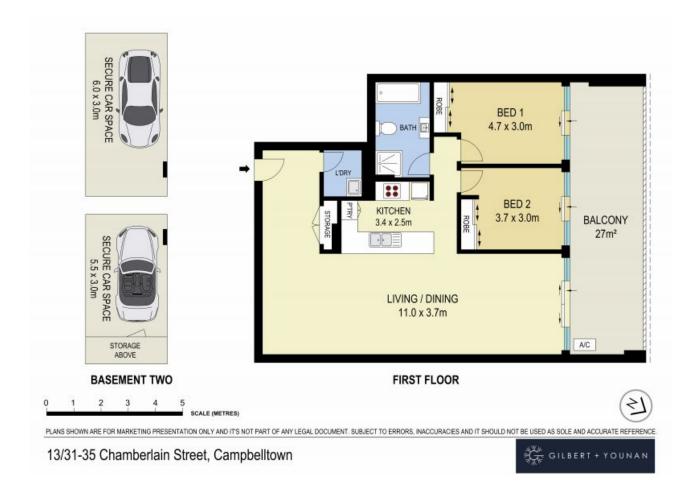

- Two well-sized bedrooms with built-robes to both
- Generous living and dining areas flow seamlessly to balcony area
- Modern kitchen with stone benchtops, pantry and stainless steel appliances
- Internal laundry, split system air conditioning to living area
- Stunning bathroom with stone benchtop to vanity and floor to ceiling tiles