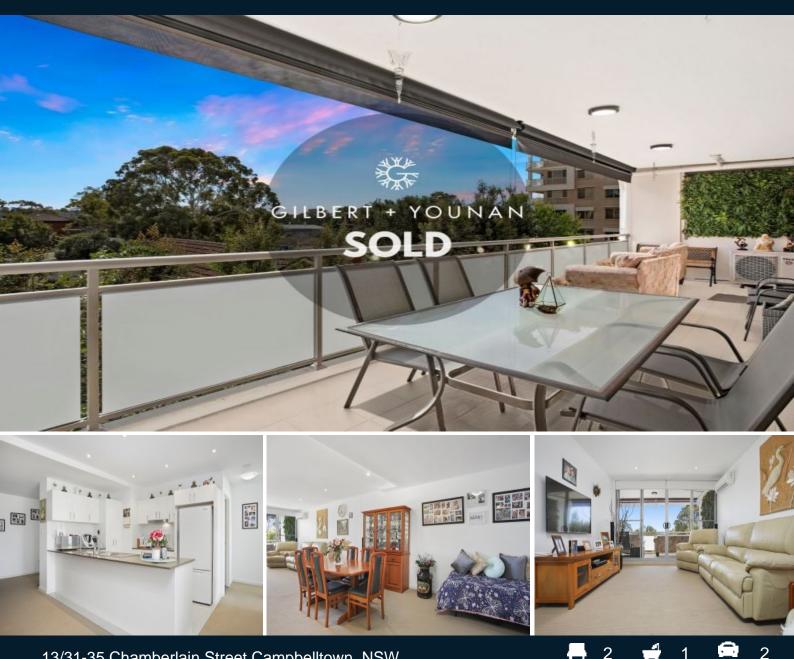

## 13/31-35 Chamberlain Street Campbelltown, NSW

## SOLD

The "Louvre" apartments is centrally located in the heart of Campbelltown. Located within 2km of Campbelltown station, this impressive development has been architecturally designed to cater to a variety of lifestyles. Located perfectly amongst all of which Campbelltown has to offer including Macarthur Square Shopping precinct, University of Western Sydney - Campbelltown along with close proximity to other various transport options, local parks, schools, eateries and Campbelltown shops.

- Two well-sized bedrooms with built-robes to both
- Generous living and dining areas flow seamlessly to balcony area
- Modern kitchen with stone benchtops, pantry and stainless steel appliances
- Internal laundry, split system air conditioning to living area
- Stunning bathroom with stone benchtop to vanity and floor to ceiling tiles