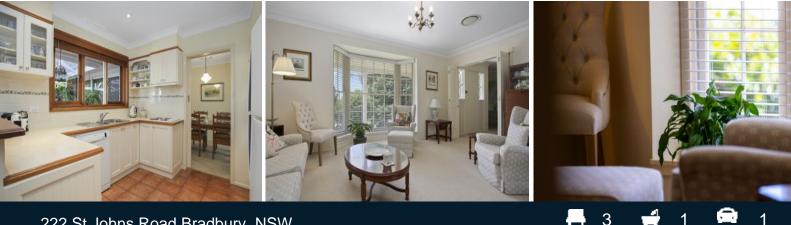

- Three well-proportioned bedrooms, two feature built-in robes

- Selection of living spaces include lounge, dining and separate casual living

- Timeless kitchen with dishwasher, plentiful cabinetry and pantry
- Neat and tidy family bathroom with a separate w/c

- Laundry accommodates an additional w/c flowing onto the entertaining area

- Expansive covered entertaining area and generous lush lawn and gardens

- Set on 638sqm block, garden shed, ducted air conditioning