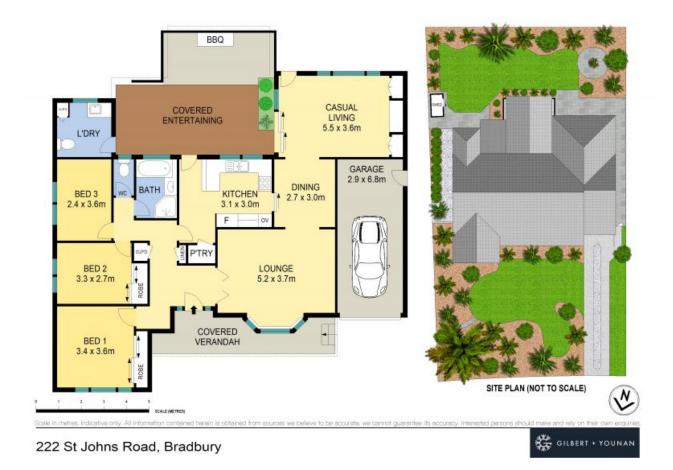

- Three well-proportioned bedrooms, two feature built-in robes

- Selection of living spaces include lounge, dining and separate casual living

- Timeless kitchen with dishwasher, plentiful cabinetry and pantry
- Neat and tidy family bathroom with a separate w/c

- Laundry accommodates an additional w/c flowing onto the entertaining area

- Expansive covered entertaining area and generous lush lawn and gardens

- Set on 638sqm block, garden shed, ducted air conditioning