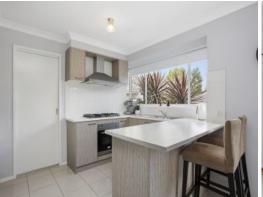

- Generous master bedroom with walk-in robe and ensuite
- All bedrooms are well-proportioned in size and with built-in robes
- Modern kitchen with gas cooktop and stainless steel appliances
- Open plan living and dining area flowing out to a neat and tidy yard
- Modern family bathroom with a separate w/c, covered verandah to entry to home
- Detached double remote control garage, ample parking space on the driveway
- Ducted air conditioning level lawns surrounding the home
- Set on a 567sqm block in a quiet cul-de-sac