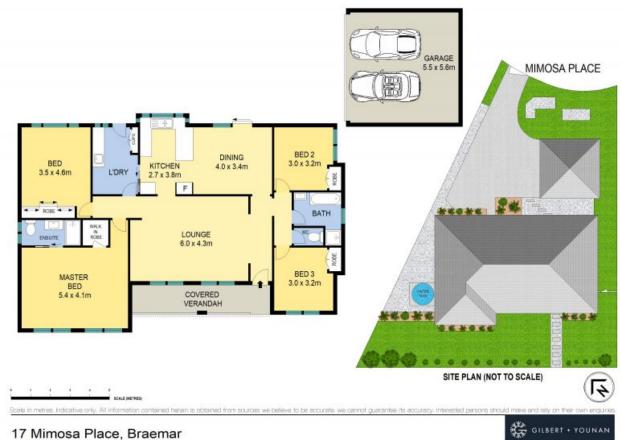

- Generous master bedroom with walk-in robe and ensuite
- All bedrooms are well-proportioned in size and with built-in robes
- Modern kitchen with gas cooktop and stainless steel appliances
- Open plan living and dining area flowing out to a neat and tidy yard
- Modern family bathroom with a separate w/c, covered verandah to entry to home
- Detached double remote control garage, ample parking space on the driveway
- Ducted air conditioning level lawns surrounding the home
- Set on a 567sqm block in a quiet cul-de-sac