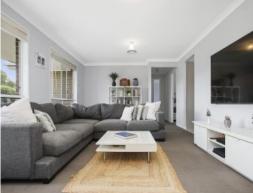

- Generous master bedroom with walk-in robe and ensuite
- All bedrooms are well-proportioned in size and with built-in robes
- Modern kitchen with gas cooktop and stainless steel appliances
- Open plan living and dining area flowing out to a neat and tidy yard
- Modern family bathroom with a separate w/c, covered verandah to entry to home
- Detached double remote control garage, ample parking space on the driveway
- Ducted air conditioning level lawns surrounding the home
- Set on a 567sqm block in a quiet cul-de-sac