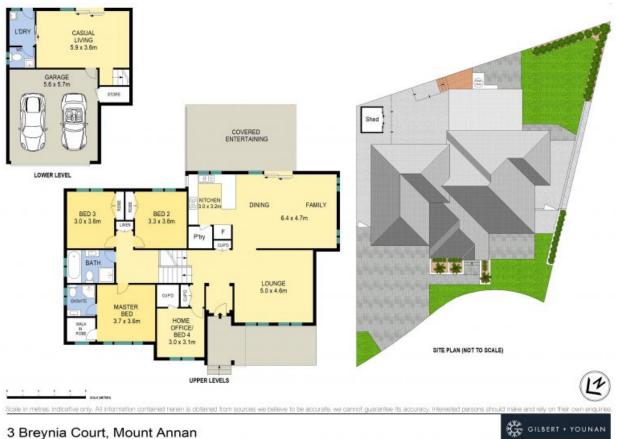

## Split level family home in Garden Gates Estate

Set in the sought-after Garden Gates Estate, this home offers an amazing opportunity for family living at its finest. This quality-built residence has a perfect balance between space and privacy over a split level design. Occupying a peaceful street position on a 543sqm block and within walking distance to the local reserve and lake.

- A selection of formal/informal living spaces
- Four bedrooms, master bedroom with walk-in robe and ensuite
- Built-in storage to the remaining three bedrooms
- Large family kitchen with quality appliances, stone benchtops and walk-in pantry
- Ceiling fans to all bedrooms and living areas, ducted air conditioning  $% \left( 1\right) =\left( 1\right) \left( 1\right) \left$
- Lower level casual living with an adjoining laundry and a separate w/c
- Covered entertaining area with built-in brick pizza oven, garden shed  $\,$
- Positioned in an in-demand locale with easy access to M5 Freeway