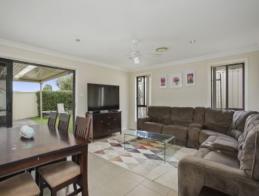

- A selection of formal/informal living spaces
- Four bedrooms, master bedroom with walk-in robe and ensuite
- Built-in storage to the remaining three bedrooms
- Large family kitchen with quality appliances, stone benchtops and walk-in pantry
- Ceiling fans to all bedrooms and living areas, ducted air conditioning  $% \left( 1\right) =\left( 1\right) \left( 1\right) \left$
- Lower level casual living with an adjoining laundry and a separate w/c
- Covered entertaining area with built-in brick pizza oven, garden shed  $\,$
- Positioned in an in-demand locale with easy access to M5 Freeway