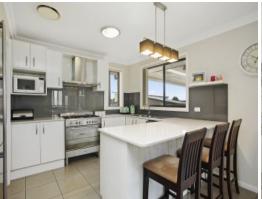

- A selection of formal/informal living spaces
- Four bedrooms, master bedroom with walk-in robe and ensuite
- Built-in storage to the remaining three bedrooms
- Large family kitchen with quality appliances, stone benchtops and walk-in pantry
- Ceiling fans to all bedrooms and living areas, ducted air conditioning  $% \left( 1\right) =\left( 1\right) \left( 1\right) \left$
- Lower level casual living with an adjoining laundry and a separate w/c
- Covered entertaining area with built-in brick pizza oven, garden shed  $\,$
- Positioned in an in-demand locale with easy access to M5 Freeway