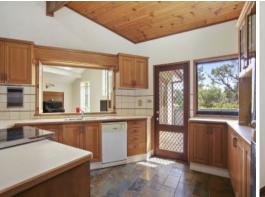

- Main dwelling featuring five bedrooms, three bathrooms, ensuite to master and guest room
- Two living areas with grand cathedral style ceilings with exposed beams, sky lights and feature glass windows,
- Wood fireplace to the living area, separate study /office area with built in desk
- The granny flat is currently rented to long term tenants at \$300/week
- An expansive 25 x 9.8m machinery shed/workshop with loading bay, three phase power, town water and set up for car enthusiasts with a