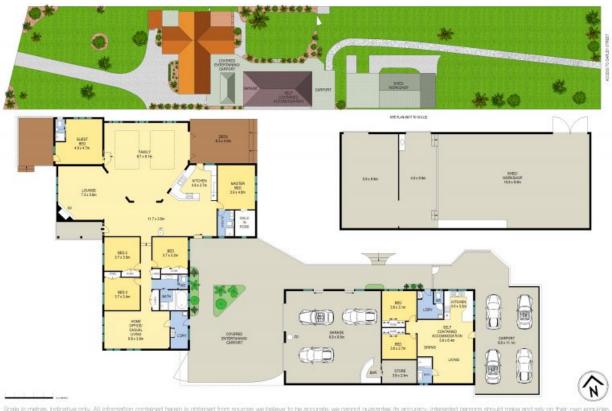

## Main Dwelling and Granny Flat on 1.27 Acres

Located in the beautiful suburb of Thirlmere in the Wollondilly shire, this unique semi-rural property is set on a beautifully landscaped 1.27 acres surrounded by trees and fauna. The natural light from the windows flows in and creates a dramatic design feature that highlights the timber ceiling which gives the home an airy open spacious feel. With two street frontages, this home is within an hour from Sydney and keeping the peace and country charm. Just minutes drive to Tahmoor and Picton.

- Main dwelling featuring five bedrooms, three bathrooms, ensuite to master and guest room
- Two living areas with grand cathedral style ceilings with exposed beams, sky lights and feature glass windows,
- Wood fireplace to the living area, separate study /office area with built in desk
- The granny flat is currently rented to long term tenants at \$300/week
- An expansive 25 x 9.8m machinery shed/workshop with loading bay, three phase power, town water and set up for car enthusiasts with a