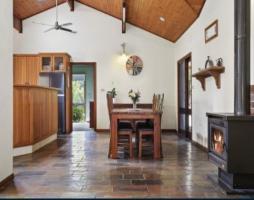

- Main dwelling featuring five bedrooms, three bathrooms, ensuite to master and guest room
- Two living areas with grand cathedral style ceilings with exposed beams, sky lights and feature glass windows,
- Wood fireplace to the living area, separate study /office area with built in desk
- The granny flat is currently rented to long term tenants at \$300/week
- An expansive 25 x 9.8m machinery shed/workshop with loading bay, three phase power, town water and set up for car enthusiasts with a