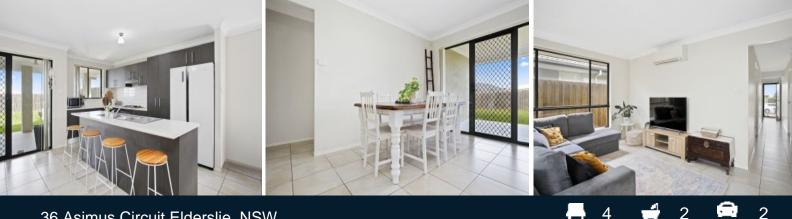

- Four bedrooms with master bedroom offering ensuite and walk-in robe
- Three further bedrooms with built-in wardrobes to all
- Open plan living, incorporating large family and dining room areas
- A dedicated formal lounge/media room located to the front of the house

- Neat and tidy kitchen with gas cooking, stainless steel rangehood and dishwasher

- Tiled undercover outdoor entertaining area, double remote control garage
- Split system air conditioning to living and dining area, separate w/c
- Secure sunlit and low maintenance backyard, mainly laid to lawn