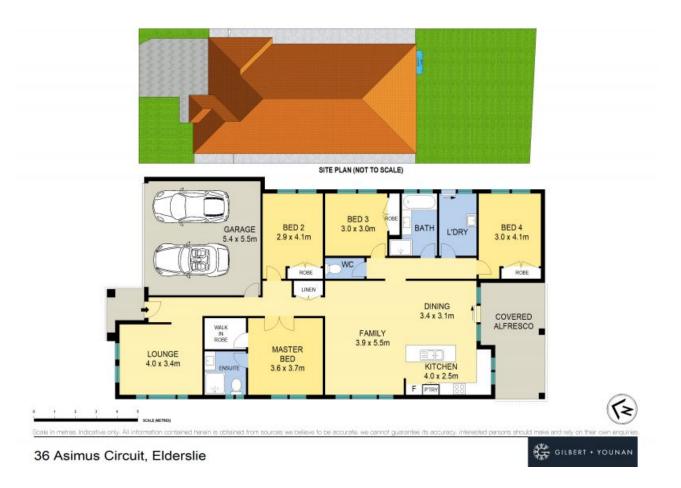

- Four bedrooms with master bedroom offering ensuite and walk-in robe
- Three further bedrooms with built-in wardrobes to all
- Open plan living, incorporating large family and dining room areas
- A dedicated formal lounge/media room located to the front of the house

- Neat and tidy kitchen with gas cooking, stainless steel rangehood and dishwasher

- Tiled undercover outdoor entertaining area, double remote control garage
- Split system air conditioning to living and dining area, separate w/c
- Secure sunlit and low maintenance backyard, mainly laid to lawn