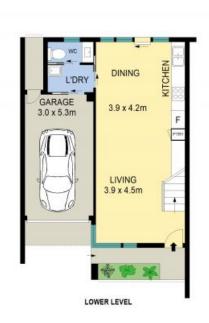

## Low maintenance lifestyle

Conveniently located and moments to shops, schools, Gregory Hills Shopping Village is this quality family home. With stylish bathrooms, three bedrooms, modern kitchen and a low maintenance alfresco, this home awaits the perfect family to move straight in.

- Master bedroom with built-in robe, ensuite flowing onto a covered balcony
- Quality kitchen with stone benchtops and stainless steel appliances
- Lounge room and dining with seamless access to outdoor alfresco
- Stunning family bathroom with freestanding bath, downstairs w/c, ducted air conditioning
- Beautifully landscaped front gardens, outdoor entertaining area with timber decking
- Single remote control garage with internal access
- Moments to Gregory Hills Shopping Centre and retail park