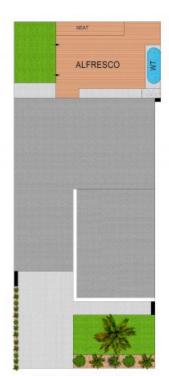

- Master bedroom with built-in robe, ensuite flowing onto a covered balcony
- Quality kitchen with stone benchtops and stainless steel appliances
- Lounge room and dining with seamless access to outdoor alfresco
- Stunning family bathroom with freestanding bath, downstairs w/c, ducted air conditioning
- Beautifully landscaped front gardens, outdoor entertaining area with timber decking
- Single remote control garage with internal access
- Moments to Gregory Hills Shopping Centre and retail park

For more details please visit https://www.gyproperty.com.au/6901344

Council Rates: \$274.00 p/q

**Anna Younan** 0416 053 838

SITE PLAN (NOT TO SCALE)

26 B Oaklands Circuit, Gregory Hills