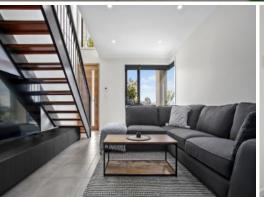

- Master bedroom with built-in robe, ensuite flowing onto a covered balcony
- Quality kitchen with stone benchtops and stainless steel appliances
- Lounge room and dining with seamless access to outdoor alfresco
- Stunning family bathroom with freestanding bath, downstairs w/c, ducted air conditioning
- Beautifully landscaped front gardens, outdoor entertaining area with timber decking
- Single remote control garage with internal access
- Moments to Gregory Hills Shopping Centre and retail park