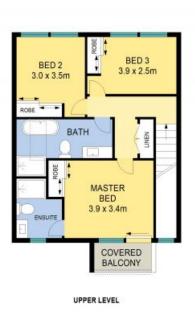

## Low maintenance lifestyle

Conveniently located and moments to shops, schools, Gregory Hills Shopping Village is this quality family home. With stylish bathrooms, three bedrooms, modern kitchen and a low maintenance alfresco, this home awaits the perfect family to move straight in.

- Master bedroom with built-in robe, ensuite flowing onto a covered balcony
- Quality kitchen with stone benchtops and stainless steel appliances
- Lounge room and dining with seamless access to outdoor alfresco
- Stunning family bathroom with freestanding bath, downstairs w/c, ducted air conditioning
- Beautifully landscaped front gardens, outdoor entertaining area with timber decking
- Single remote control garage with internal access
- Moments to Gregory Hills Shopping Centre and retail park