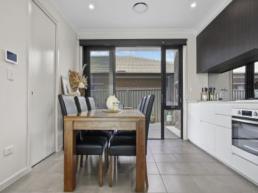

- Master bedroom with built-in robe, ensuite flowing onto a covered balcony
- Quality kitchen with stone benchtops and stainless steel appliances
- Lounge room and dining with seamless access to outdoor alfresco
- Stunning family bathroom with freestanding bath, downstairs w/c, ducted air conditioning
- Beautifully landscaped front gardens, outdoor entertaining area with timber decking
- Single remote control garage with internal access
- Moments to Gregory Hills Shopping Centre and retail park