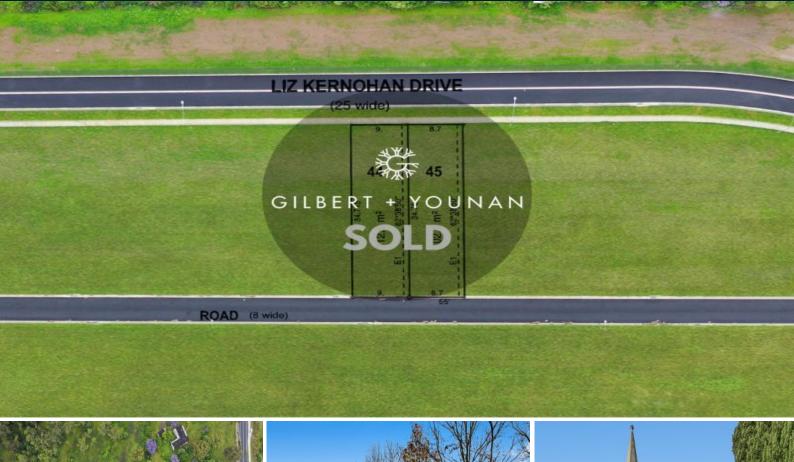

## 44/120 Lodges Road Elderslie, NSW

## An exciting opportunity to build your dream home in Elderslie

These blocks are situated within a sought-after boutique enclave of family-friendly suburb of Elderslie. These vacant lots are due to register in June 2022. Located close to shops, schools, cafes with only a short drive to Narellan Town Centre and beautiful Camden. An exciting opportunity to secure land to build your dream home.

- Due to register June 2022
- Ideal opportunity for first time home builders or investors
- Ultimate design flexibility to construct your dream home (STCA)
- All services readily available to connect to each property
- Ideal for family or investor to capitalise on the location
- Short drive to supermarkets, caf?s, restaurants and local schools
- Lot 44 land size 312.6sqm \$590,000
- Lot 45 land size 302.6sqm SOLD