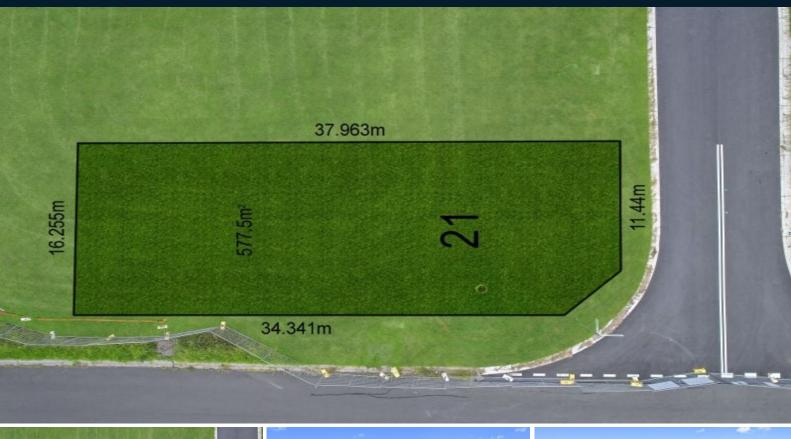

21/ Kowald Street Elderslie, NSW

## AN EXCITING OPPORTUNITY TO BUILD YOUR DREAM HOME IN ELDERSLIE

This block is situated within a sought-after boutique enclave of family-friendly suburb of Elderslie. This vacant lot is due to register in February 2022. Located close to shops, schools, cafes with only a short drive to Narellan Town Centre and beautiful Camden. An exciting opportunity to secure land to build your dream home.

- Due to register in February 2022
- Ideal opportunity for first time home builders or investors
- Ultimate design flexibility to construct your dream home (STCA)
- All services readily available to connect to each property
- Ideal for family or investor to capitalise on the location
- Short drive to supermarkets, caf?s, restaurants and local schools