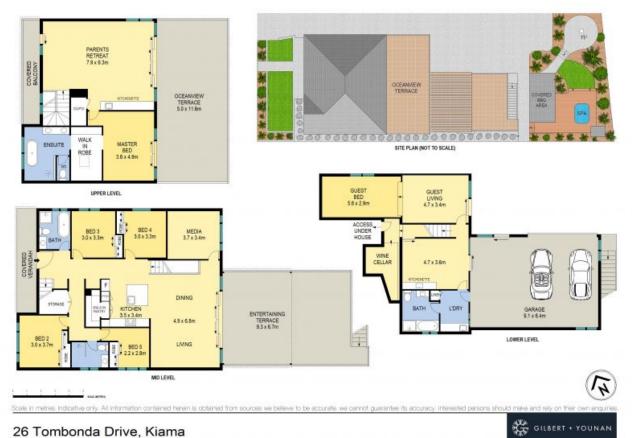

## 26 Tombonda Drive Kiama, NSW

## NOW SOLD? Record price for non-ocean front

An unrivalled offering in an iconic coastal location, this rare Kiama beachside home is the definition of opulence. With magnificent views and a stunning contemporary design, this tri level luxury home is simply breathtaking. Meticulously realised with immaculate attention to detail it offers family living on a truly grand scale.

- Designed for effortless entertaining over its intuitive floorplan
- Endless blue horizons from the multiple terraces and living areas
- Cleverly designed stone kitchen with European appliances
- Whole level exquisite master suite with chic ensuite, ocean view terrace and retreat
- Four spacious bedrooms on level 2 all with ample storage and bathroom
- Ground floor offers self-contained guest accommodation and Travertine clad wine cellar