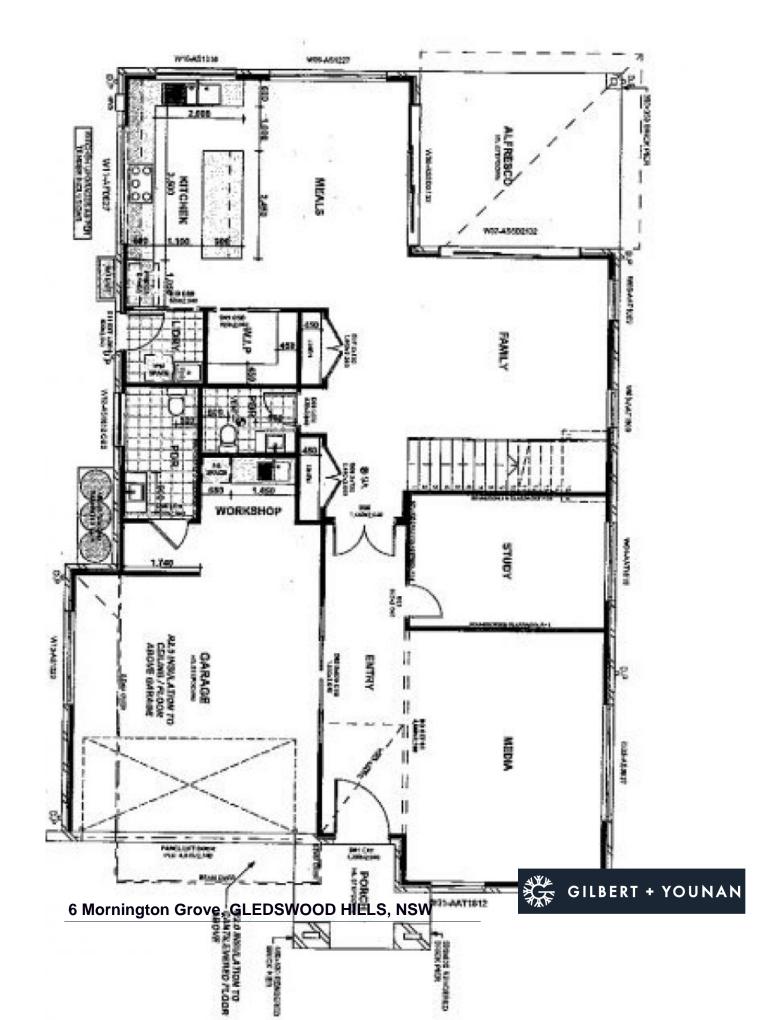

## 6 Mornington Grove GLEDSWOOD HILLS, NSW

Don't forget to register for the open home and we look forward to welcoming you then.

This quality Fairmont home is very generous with it's proportions and would ideally accommodate a good sized family or a family wanting extra space. Offering multiple living areas including downstairs lounge room, separate family and dining areas, separate downstairs study or media and an upstairs lounge room. The garage, even though it can definitely still be used as a garage, has also been carefully and cleverly designed to offer an additional living space or ideal home gym with easy