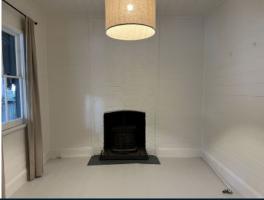

## Old railway cottage

This quaint old railway cottage is full of character & amp; charm, with it & #39;s private entrance & amp; close proximity to the train station, be sure to put this one on your list to inspect if you are looking for something different. Offering 2 bedrooms, one with split system air, lounge room with fire place, open plan dining and kitchen with split system air, large gas stainless steel cook top / oven and a dishwasher. Neat bathroom , and a decked pergola at rear to enjoy some time out with a good book. Plenty of off street parking following the driveway down the side of the home and a detached storage shed.