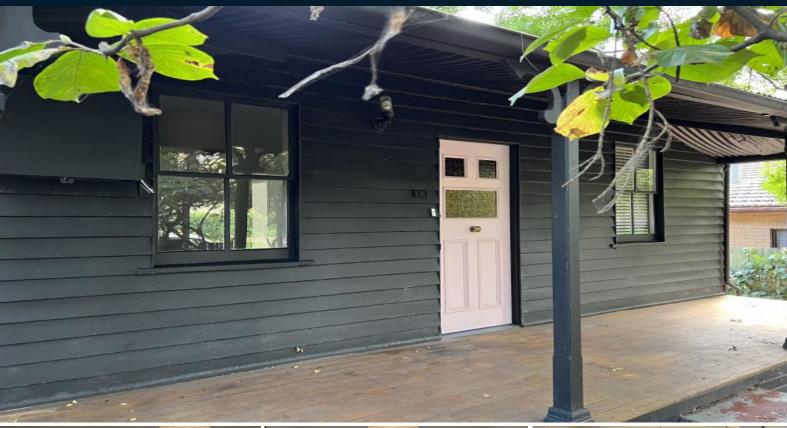

## Old railway cottage

This quaint old railway cottage is full of character & amp; charm, with it & #39;s private entrance & amp; close proximity to the train station, be sure to put this one on your list to inspect if you are looking for something different. Offering 2 bedrooms, one with split system air, lounge room with fire place, open plan dining and kitchen with split system air, large gas stainless steel cook top / oven and a dishwasher. Neat bathroom , and a decked pergola at rear to enjoy some time out with a good book. Plenty of off street parking following the driveway down the side of the home and a detached storage shed.