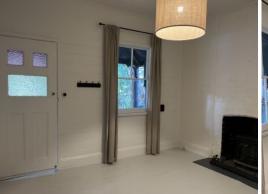

## Old railway cottage

This quaint old railway cottage is full of character & amp; charm, with it & #39;s private entrance & amp; close proximity to the train station, be sure to put this one on your list to inspect if you are looking for something different. Offering 2 bedrooms, one with split system air, lounge room with fire place, open plan dining and kitchen with split system air, large gas stainless steel cook top / oven and a dishwasher. Neat bathroom , and a decked pergola at rear to enjoy some time out with a good book. Plenty of off street parking following the driveway down the side of the home and a detached storage shed.