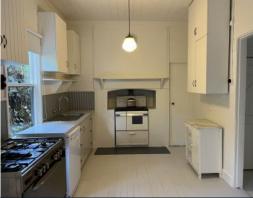

## Old railway cottage

This quaint old railway cottage is full of character & amp; charm, with it & #39;s private entrance & amp; close proximity to the train station, be sure to put this one on your list to inspect if you are looking for something different. Offering 2 bedrooms, one with split system air, lounge room with fire place, open plan dining and kitchen with split system air, large gas stainless steel cook top / oven and a dishwasher. Neat bathroom , and a decked pergola at rear to enjoy some time out with a good book. Plenty of off street parking following the driveway down the side of the home and a detached storage shed.