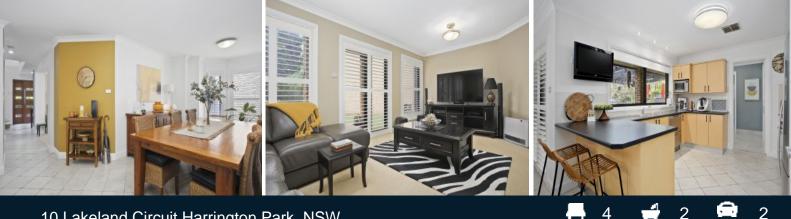

- Well-presented interiors with a selection of defined living and dining zones

- Stunning master bedroom, ensuite, walk-in robe and access to a dedicated balcony

- Four good size bedrooms with built-in robes to two bedroom and walk-in robe to fourth

- Generous kitchen with ample storage and double draw dishwasher
- Ducted air conditioning, ample storage, double garage

- A short drive to the Harrington Park primary school, St Justin's Catholic primary, St Benedict's Catholic high, Macarthur Anglican Sc