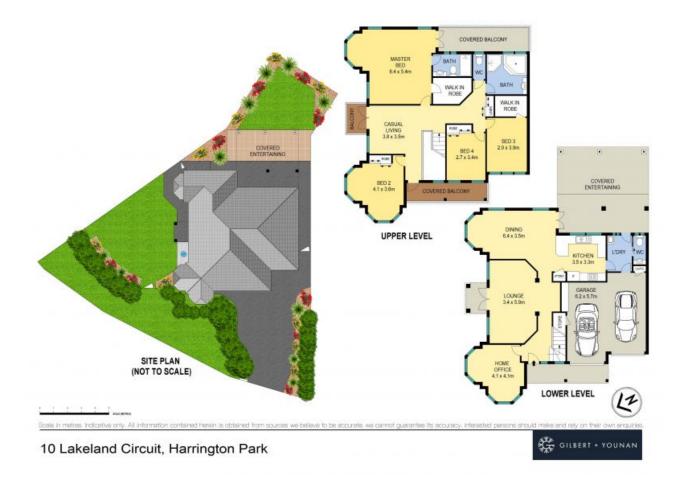

- Well-presented interiors with a selection of defined living and dining zones

- Stunning master bedroom, ensuite, walk-in robe and access to a dedicated balcony

- Four good size bedrooms with built-in robes to two bedroom and walk-in robe to fourth

- Generous kitchen with ample storage and double draw dishwasher
- Ducted air conditioning, ample storage, double garage

- A short drive to the Harrington Park primary school, St Justin's Catholic primary, St Benedict's Catholic high, Macarthur Anglican Sc