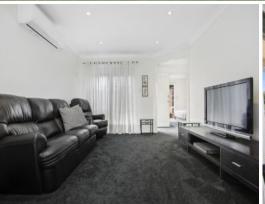

- Two bedrooms with built-in robes and ceiling fans
- Generous living spaces with formal lounge and dining room
- Modern kitchen with electric cooking and wall oven with grill
- Private courtyard to the front of the home with side access
- Split system air conditioning, internal laundry
- Covered verandah running the rear width of the home
- Tiled front porch, single garage under main roof
- Updated bathroom with a generous shower and separate w/c
- Ideal choice for downsizers, investors or first home buyers