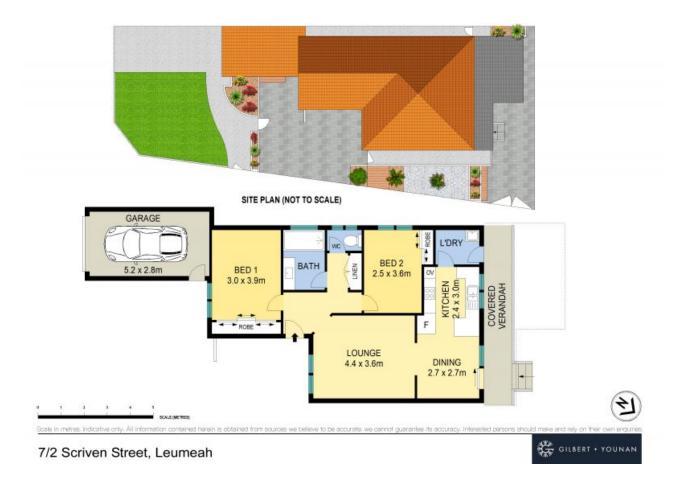

## Neat and tidy home

Looking at downsizing or first home buyers needing extra space? This wonderfully maintained and neat and tidy home offers a sizable floorplan with double sized bedrooms coupled with built-in wardrobes, and a modern kitchen.

- Two bedrooms with built-in robes and ceiling fans
- Generous living spaces with formal lounge and dining room
- Modern kitchen with electric cooking and wall oven with grill
- Private courtyard to the front of the home with side access
- Split system air conditioning, internal laundry
- Covered verandah running the rear width of the home
- Tiled front porch, single garage under main roof
- Updated bathroom with a generous shower and separate w/c
- Ideal choice for downsizers, investors or first home buyers