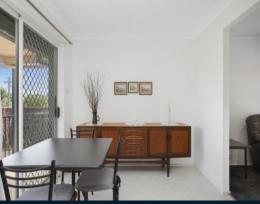

- Two bedrooms with built-in robes and ceiling fans
- Generous living spaces with formal lounge and dining room
- Modern kitchen with electric cooking and wall oven with grill
- Private courtyard to the front of the home with side access
- Split system air conditioning, internal laundry
- Covered verandah running the rear width of the home
- Tiled front porch, single garage under main roof
- Updated bathroom with a generous shower and separate w/c
- Ideal choice for downsizers, investors or first home buyers