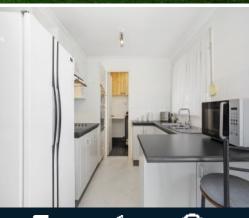

- Two bedrooms with built-in robes and ceiling fans
- Generous living spaces with formal lounge and dining room
- Modern kitchen with electric cooking and wall oven with grill
- Private courtyard to the front of the home with side access
- Split system air conditioning, internal laundry
- Covered verandah running the rear width of the home
- Tiled front porch, single garage under main roof
- Updated bathroom with a generous shower and separate w/c
- Ideal choice for downsizers, investors or first home buyers