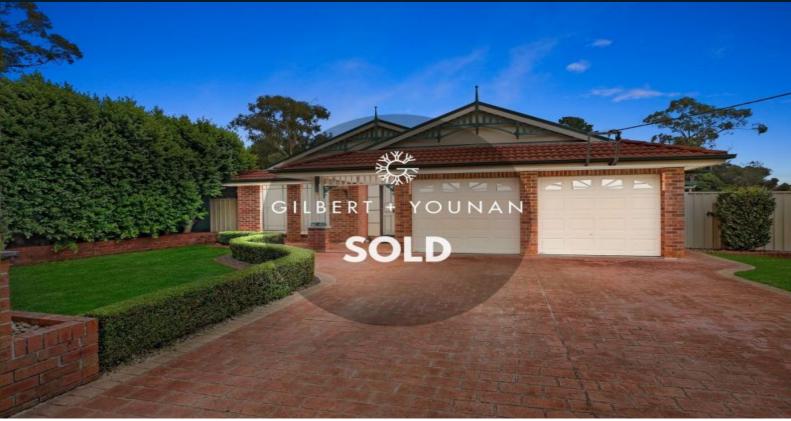

23 Harley Street Yanderra, NSW

## Impressively proportioned home occupying 1,714sqm block

Set back from the road and enveloped in magnificent established gardens and lawns, this neat and tidy Beechwood home sits on a 1,714sqm block. Large pergola to entertain, bio septic system with spray irrigation, 127,000 litre water tank and side access leading to a huge three bay 12 x 9 American barn style shed with fireplace and mezzanine. You will relish the lifestyle afforded you here as you benefit from the ultimate in privacy and convenience.