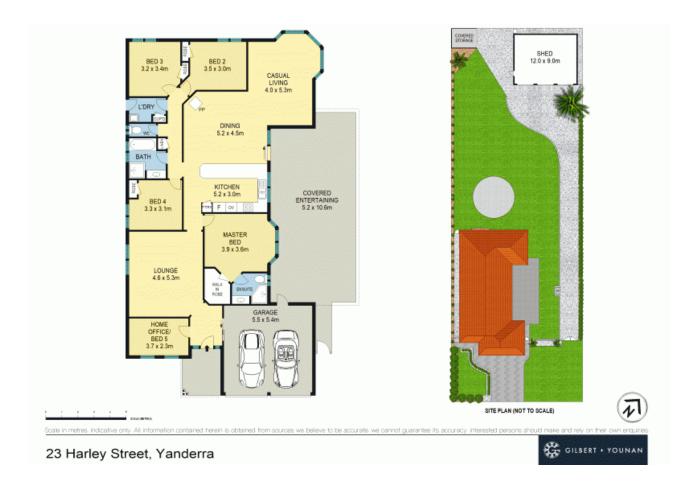

## Impressively proportioned home occupying 1,714sqm block

Set back from the road and enveloped in magnificent established gardens and lawns, this neat and tidy Beechwood home sits on a 1,714sqm block. Large pergola to entertain, bio septic system with spray irrigation, 127,000 litre water tank and side access leading to a huge three bay 12 x 9 American barn style shed with fireplace and mezzanine. You will relish the lifestyle afforded you here as you benefit from the ultimate in privacy and convenience.

- Formal lounge and dining with a gorgeous combustion heating
- Centrally located kitchen with ample storage and dishwasher
- Additional living spaces offer versatility, style and ample room for families
- Five bedrooms include a master with ensuite and walk-in robe
- Neatly presented main bathroom and w/c, well placed internal laundry