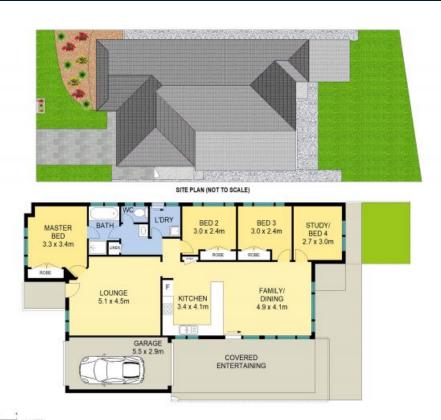

## Neat and tidy home in a sought-after location

Welcome to this easycare and neatly presented home designed for an effortless family lifestyle. Set in a convenient location within walking distance to Mount Annan Shopping Centre and other local amenities, it offers a wonderful opportunity for first home buyers or investors.

- Four bedroom, built-in wardrobes to three bedrooms
- Spacious kitchen with gas cooking, oven, rangehood and pantry
- Open plan living and dining area plus a separate formal lounge
- Generous family bathroom with access to master bedroom
- Covered outdoor pergola flows out to a level yard
- Split system air conditioning, single garage drive through garage
- Ideally placed on an established 420sqm block with ample off-street parking
- Positioned in an in-demand locale with easy access to M5 Freeway
- Close proximity to local schools, shopping and Mount Annan Botanic Gardens