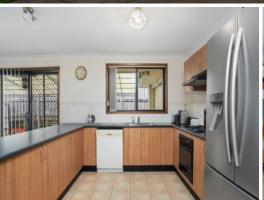

- Four bedroom, built-in wardrobes to three bedrooms
- Spacious kitchen with gas cooking, oven, rangehood and pantry
- Open plan living and dining area plus a separate formal lounge
- Generous family bathroom with access to master bedroom
- Covered outdoor pergola flows out to a level yard
- Split system air conditioning, single garage drive through garage
- Ideally placed on an established 420sqm block with ample off-street parking
- Positioned in an in-demand locale with easy access to M5 Freeway
- Close proximity to local schools, shopping and Mount Annan Botanic Gardens