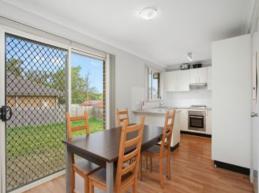

## Convenient location and large backyard

This 4 bedroom home is situated in a convenient location, close to bus transport and just a short drive into Tahmoor and Picton. Offering 4 bedrooms, main with walk in robe and ensuite, plus split system air conditioner. All other bedrooms are of good proportions and also offer built in robes. Open plan lounge room and dining room with split system air conditioning, kitchen with plenty of cupboard space, dishwasher and stainless steel oven / stove top with gas. Large rear yard with plenty of room for the kids and side access into the yard from a shared driveway.