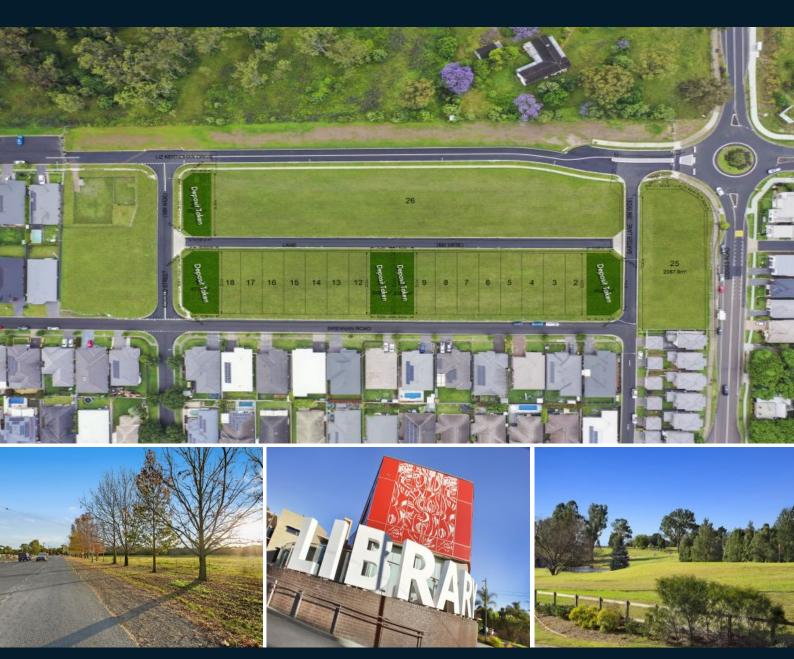

## An exciting opportunity to build your dream home in Elderslie

The two remaining blocks are situated within a sought-after boutique enclave of family-friendly suburb of Elderslie. These vacant lots are due to register in March 2022. Located close to shops, schools, cafes with only a short drive to Narellan Town Centre and beautiful Camden. An exciting opportunity to secure land to build your dream home.

- Due to register in March 2022
- Ideal opportunity for first time home builders or investors
- Ultimate design flexibility to construct your dream home (STCA)
- All services readily available to connect to each property
- Ideal for family or investor to capitalise on the location
- Short drive to supermarkets, caf?s, restaurants and local schools
- Lot 1 453sqm SOLD
- Lot 10 308.2sqm SOLD