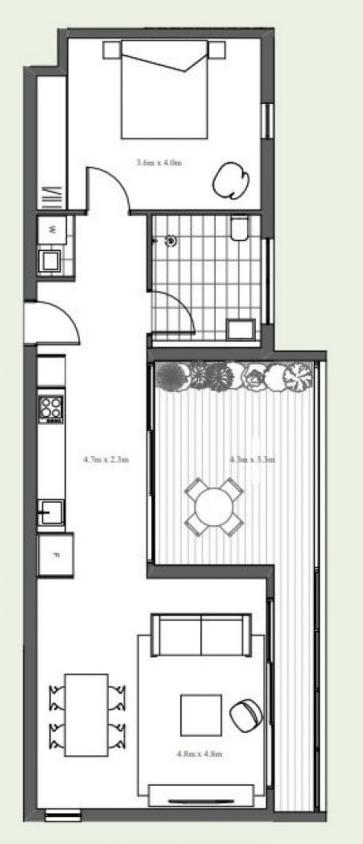

## **Gilbert + Younan Sales**

GILBERT + YOUNAN

Specifics: One bedroom, one bathroom, one carspace Measurements: Internal: 65m<sup>2</sup>, external: 18m<sup>2</sup>.Tota

C306/72 Glendower Street, Gilead, NSW