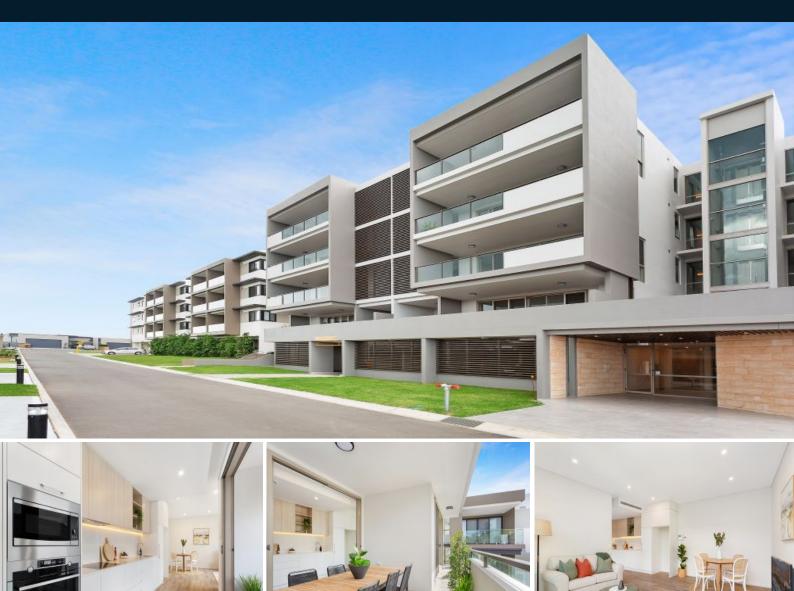

## A retirement community unlike any other

Showcasing this spacious 1 bedroom apartment which enjoys privacy, tranquillity and convenience. It provides an idyllic space to retire peacefully. Set on just over 53 acres of bushland, while minutes to shopping centres, hospitals, and public transport

- Generous open plan lounge and dining room
- Galley style kitchen boasts quality AEG stainless steel appliances
- Engineered stone bench tops and soft closing cupboards
- Large Master bedroom with built-in wardrobes
- Spacious and wheelchair compliant modern bathroom
- Internal European laundry
- Open planned, flow through design to large panoramic doors and outdoor entertaining area
- Ducted air conditioning and 24 hour emergency call system
- Undercover car space with room for golf buggy
- Private nine hole golf course
- Only seven minutes from Macarthur Square sh