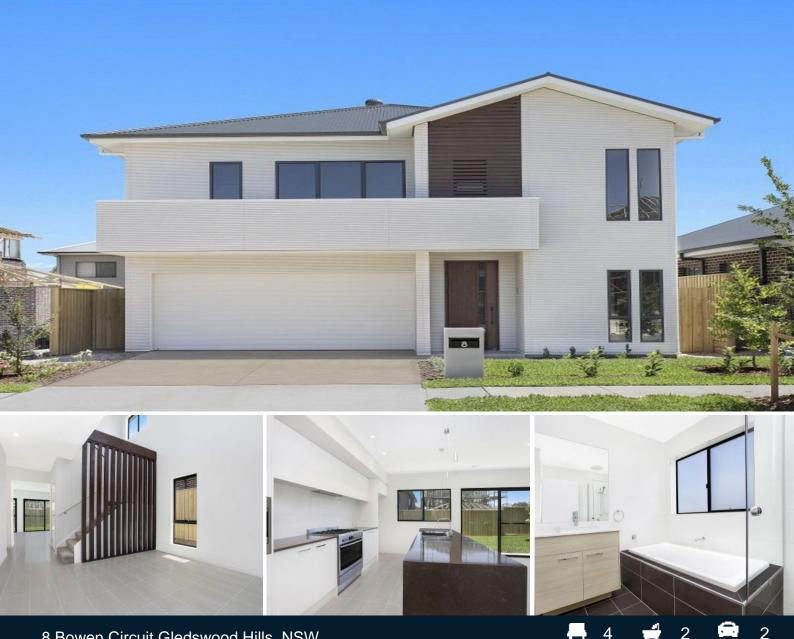

## 8 Bowen Circuit Gledswood Hills, NSW

## This one is a beauty

Available to move into before Christmas is this stylish 4 bedroom double storey Sekisui home. Offering bright and open living areas on both levels designed to provide a superb entertainers' residence. The kitchen with all the latest inclusions and space is an eye opener and the bedrooms upstairs are very generous in size. With great proportions, multiple living areas and all the modern comforts you will love this home.

- Master suite with ensuite
- 4 Bedrooms with built in robes
- Stylish kitchen with premium appliances
- Breakfast bar overlooking manicured backyard
- Formal and informal living spaces
- Upstairs living room with wide balcony
- Ducted air conditioning
- Video intercom
- Easy care lawns and gardens
- Remote double lock up garage with internal