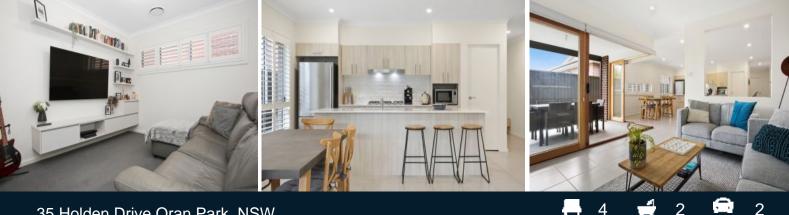

All other bedrooms are located towards the rear of the home and are of good proportions, also with built in robes. Media room with built in entertainment unit and plantation shutters, large open plan lounge and dining room with timber by fold doors, plantation shutters and loads of natural light.