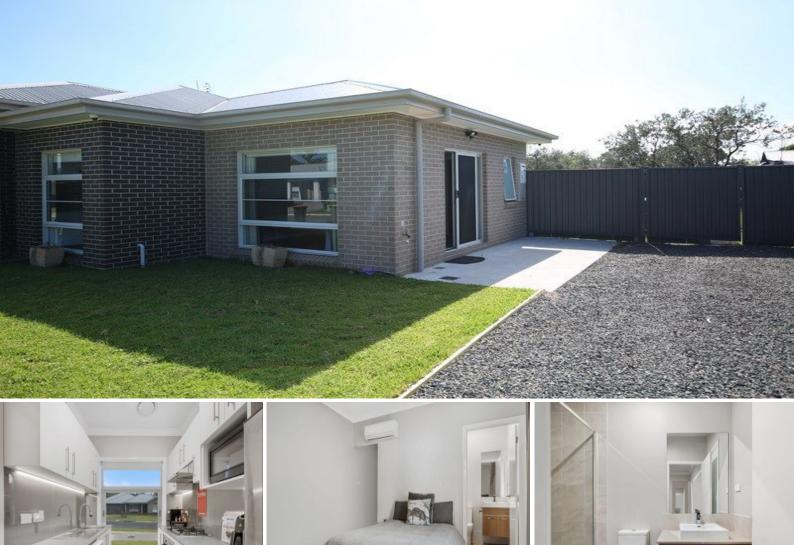

## 23a Manorina Place Tahmoor, NSW

## Water & Gas Usage Included!

Positioned only minutes from the train station and local shops, this studio is perfect for convenient low maintenance living. It features a combined bedroom and living space with air conditioning, walk in robe, well appointed kitchen with integrated laundry, good sized bathroom and off street parking. Available now and perfectly suited to someone looking for easy and comfortable living.

23a Manorina Place, Tahmoor, NSW