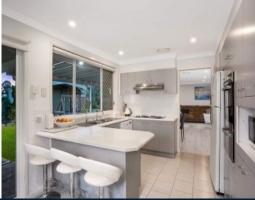

- A selection of living areas including a generous formal lounge and dining, family/meals room
- Four magnificent bedrooms with built-in robes to three bedrooms
- Master bedroom with walk-in robe and ensuite
- Ducted air conditioning, alarm and third w/c for convenience
- An amazing pitched roof pergola leading to a beautiful concrete in-ground pool
- A freestanding 7.3m wide x 13.5m long x 3.8m high shed with power, alarm