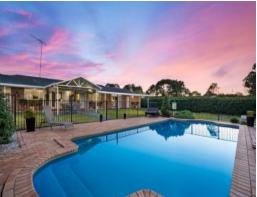

- A selection of living areas including a generous formal lounge and dining, family/meals room
- Four magnificent bedrooms with built-in robes to three bedrooms
- Master bedroom with walk-in robe and ensuite
- Ducted air conditioning, alarm and third w/c for convenience
- An amazing pitched roof pergola leading to a beautiful concrete in-ground pool
- A freestanding 7.3m wide x 13.5m long x 3.8m high shed with power, alarm