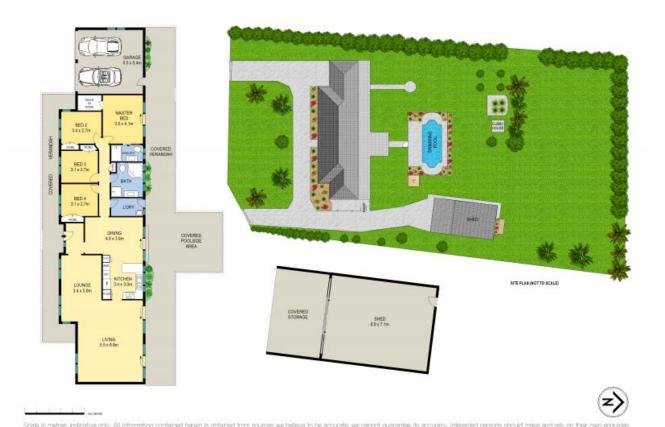

- A selection of living areas including a generous formal lounge and dining, family/meals room
- Four magnificent bedrooms with built-in robes to three bedrooms
- Master bedroom with walk-in robe and ensuite
- Ducted air conditioning, alarm and third w/c for convenience
- An amazing pitched roof pergola leading to a beautiful concrete in-ground pool
- A freestanding 7.3m wide x 13.5m long x 3.8m high shed with power, alarm