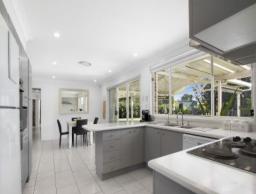

- A selection of living areas including a generous formal lounge and dining, family/meals room
- Four magnificent bedrooms with built-in robes to three bedrooms
- Master bedroom with walk-in robe and ensuite
- Ducted air conditioning, alarm and third w/c for convenience
- An amazing pitched roof pergola leading to a beautiful concrete in-ground pool
- A freestanding 7.3m wide x 13.5m long x 3.8m high shed with power, alarm