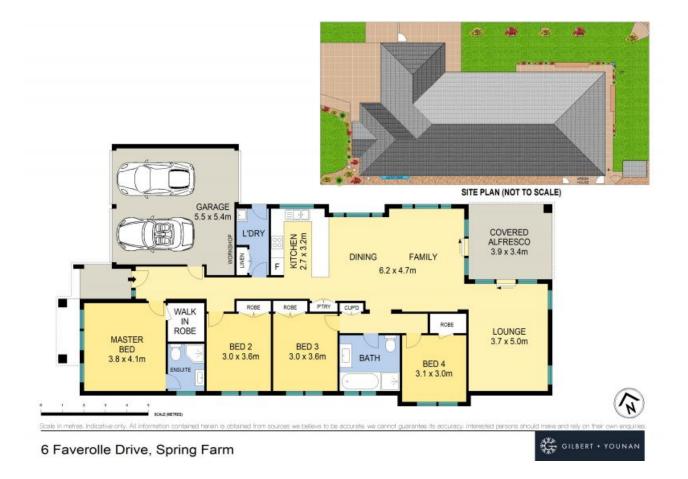

- Four bedrooms, walk in robe and ensuite to master bedroom
- Three bedrooms with built-in robes, serviced by a family bathroom
- Open plan family living with a separate lounge to the rear of the home
- Spacious kitchen with gas cooking and stainless steel appliances
- Ducted air conditioning for all-year-round comfort
- Undercover alfresco area surrounded by beautiful gardens
- Double garage with drive through access to rear yard
- Easy maintenance gardens with established trees/plants, greenhouse
- Easy access to local schools, shopping centre and Spring Farm lake