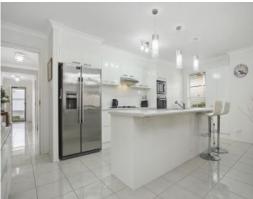

- Open plan kitchen with laminate benchtops and quality appliances
- Dishwasher, microwave, 900mm cooker and rangehood
- Master bedroom with ensuite and walk-in robe
- Modern main bathroom, three further bedrooms with built-in robes to two
- Living room and meals area, separate media room with fireplace
- Undercover entertaining area overlooking low maintenance yard
- Two split system air conditioning, ceiling fans in bedroom