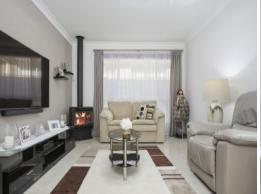

- Open plan kitchen with laminate benchtops and quality appliances
- Dishwasher, microwave, 900mm cooker and rangehood
- Master bedroom with ensuite and walk-in robe
- Modern main bathroom, three further bedrooms with built-in robes to two
- Living room and meals area, separate media room with fireplace
- Undercover entertaining area overlooking low maintenance yard
- Two split system air conditioning, ceiling fans in bedroom