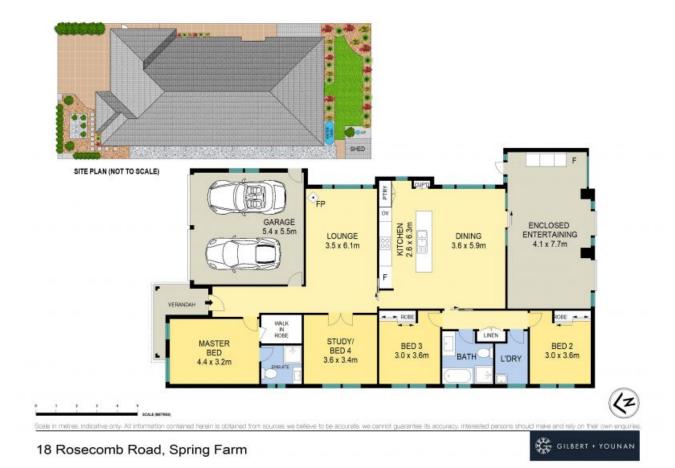

## A fantastic contemporary home with Lifestyle & Location

This single level contemporary home ensures stylish family living over a 390sqm parcel of land. Located in the "Riverside Estate" of Spring Farm a popular enclave with close proximity to Camden and Elderslie. Walking distance to Springs Lake and a dog park and close proximity to schools and shopping.

- Open plan kitchen with laminate benchtops and quality appliances
- Dishwasher, microwave, 900mm cooker and rangehood
- Master bedroom with ensuite and walk-in robe
- Modern main bathroom, three further bedrooms with built-in robes to two
- Living room and meals area, separate media room with fireplace
- Undercover entertaining area overlooking low maintenance yard
- Two split system air conditioning, ceiling fans in bedroom