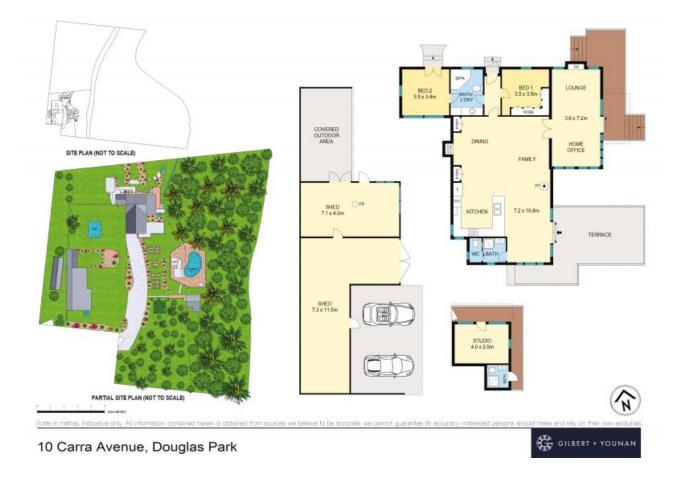

## An Oasis on 12.67 Acres

This time-honoured and stunning property has been lovingly maintained and is undeniably the rarest of offerings to come to market. Sitting proud on 5.128 hectares with stunning views over the Cataract Gorge. This is a one-of-a-kind property offering a wealth of possibilities with a versatile free flowing floorplan. With the added extras of a pool and selection of out buildings suitable for wide variety of hobbies or perfect country retreat.

- Modern kitchen with stone benchtop and stainless appliances

- A selection of open plan living areas with cathedral ceilings with beautifully polished timber floorboards

- Master bedroom with built-in wardrobes
- Impressive verandah with breathtaking views of the beautiful vegetation
- Separate studio with a dedicated bathroom
- Solar panels, solar hot water, wood stove and air conditioning
- Two huge sheds plus accommodation for three cars