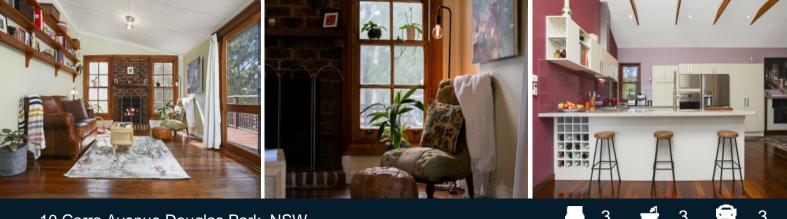

## An Oasis on 12.67 Acres

This time-honoured and stunning property has been lovingly maintained and is undeniably the rarest of offerings to come to market. Sitting proud on 5.128 hectares with stunning views over the Cataract Gorge. This is a one-of-a-kind property offering a wealth of possibilities with a versatile free flowing floorplan. With the added extras of a pool and selection of out buildings suitable for wide variety of hobbies or perfect country retreat.

- Modern kitchen with stone benchtop and stainless appliances

- A selection of open plan living areas with cathedral ceilings with beautifully polished timber floorboards

- Master bedroom with built-in wardrobes
- Impressive verandah with breathtaking views of the beautiful vegetation
- Separate studio with a dedicated bathroom
- Solar panels, solar hot water, wood stove and air conditioning
- Two huge sheds plus accommodation for three cars