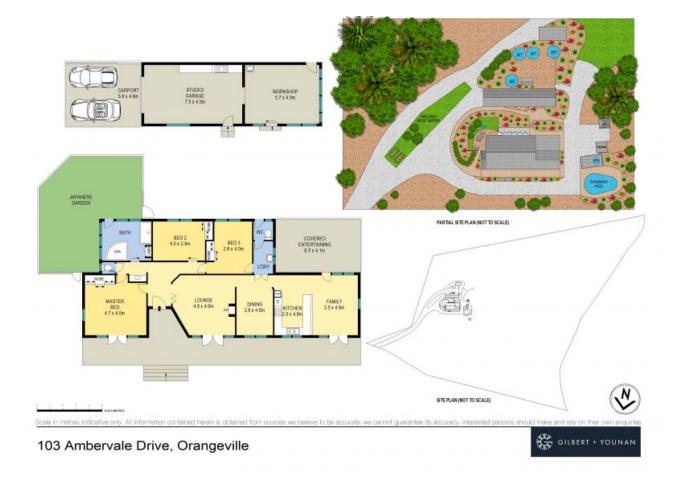

- Stunning stained-glass entry door and surrounding windows from a Drummoyne stately home

- Three distinct living areas with raked ceilings with red cedar timber finishes

- Three well proportioned bedrooms with built-in wardrobes
- Beautiful solid timber kitchen with electric cooking

- Flexible floorplan could easily accommodate fourth bedroom if required

- Large above-ground pool, outdoor sauna and spa

- Separate accommodation with double carport, a studio/single garage and workshop area