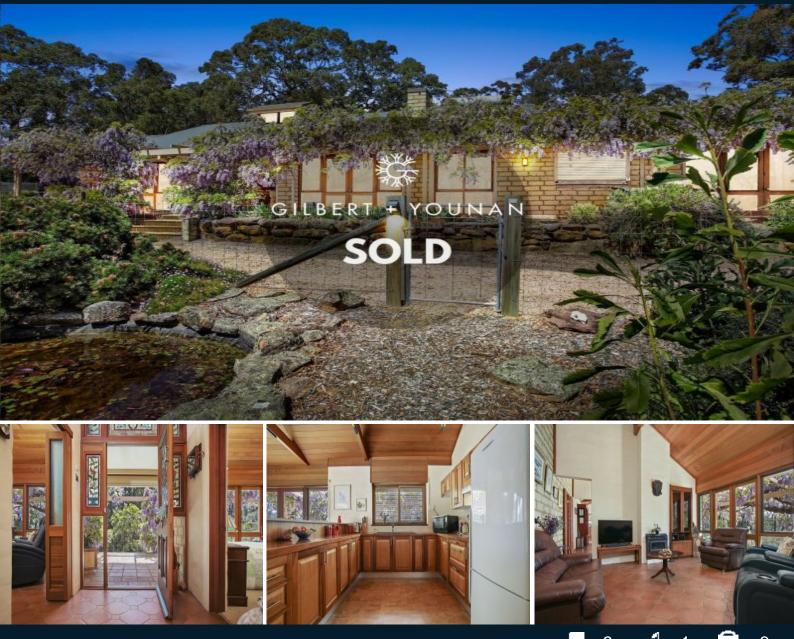

## Delightful Gardener's Oasis on 13.8 acres

Embracing 13.8 acres of established grounds and Australian Native award-winning gardens in a prized Orangeville location. This is a quintessentially Australian style home that captures classic country living, adorned and surrounded by beautiful flora.

- Stunning stained-glass entry door and surrounding windows from a Drummoyne stately home

- Three distinct living areas with raked ceilings with red cedar timber finishes

- Three well proportioned bedrooms with built-in wardrobes
- Beautiful solid timber kitchen with electric cooking

- Flexible floorplan could easily accommodate fourth bedroom if required

- Large above-ground pool, outdoor sauna and spa

- Separate accommodation with double carport, a studio/single garage and workshop area