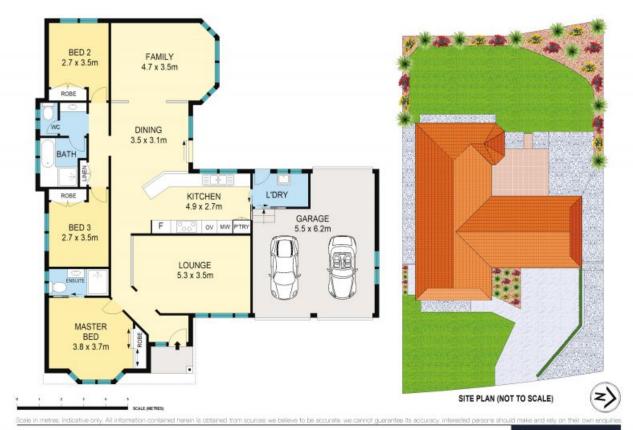

## Quiet Cul-de-sac and renovators delight

Set on a 607sqm block, this three bedroom home is a fantastic opportunity to live in a quiet cul-de-sac. Brimming with further potential and positioned on the high side of the street. Boasting three generous bedrooms with ensuite to main, all with built-in robes leading off to a separate laundry.

- Three generous bedrooms with built-in robes
- Master bedroom with built-in robes and ensuite
- Distinct living and dining spaces plus a separate family/rumpus/4th bedroom
- Excellent sized kitchen with plenty of storage and pantry
- Ceramic tiles and laminate floor to all main traffic areas
- Internal laundry and separate w/c, split system air conditioning
- Double lock-up drive-through garage with internal access
- Walking distance to schools, shops, transport and Botanic Gardens