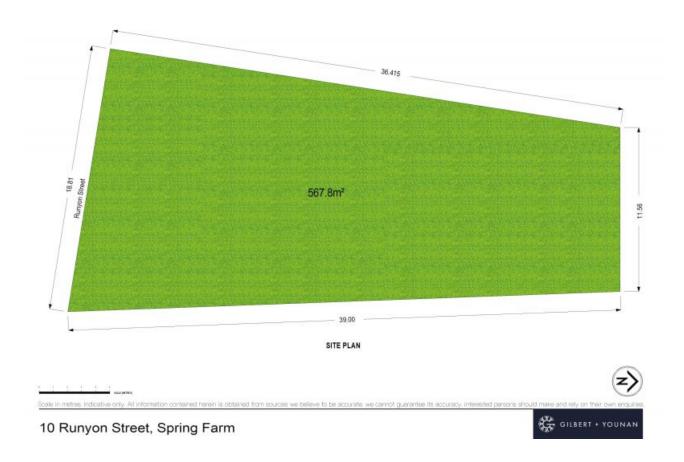

## Registered 567.8sqm Block with 18 Metre Frontage

Spring Farm Riverside is a boutique land estate set amongst established residential homes, and offers tree lined streets, parks, and walking tracks. In family-friendly outdoor spaces with boardwalks, parks, barbecue areas, playgrounds, sporting fields, and picnic areas by the water's edge.

- Premium block with 18m frontage
- Surround by established quality homes
- Only 400 metres from Spring Farm Public School
- Walking distance Riverside lake and dog park, 1.5km to Spring Farm Shopping
- Easy access to the Camden Bypass and Hume Highway/M5
- Approximately 13 km to Campbelltown and Macarthur Train Stations