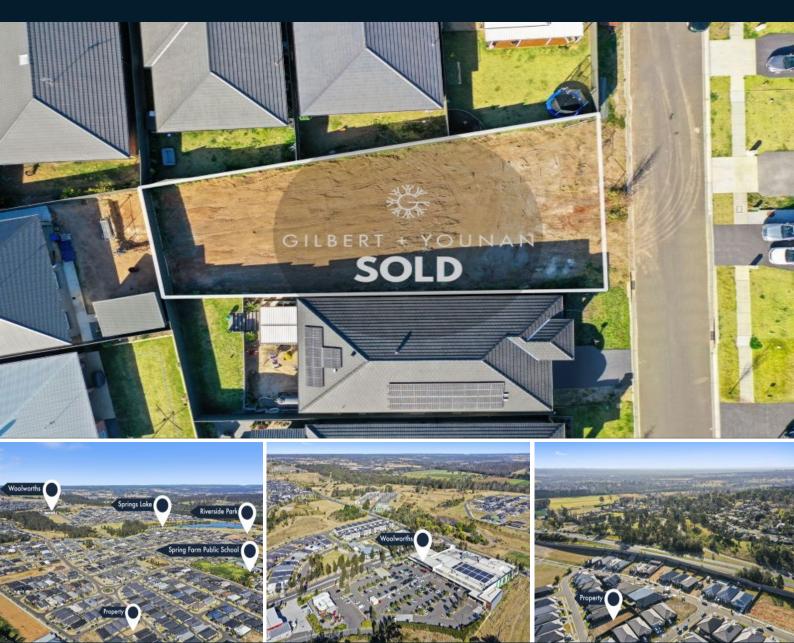

## 10 Runyon Street Spring Farm, NSW

## Registered 567.8sqm Block with 18 Metre Frontage

Spring Farm Riverside is a boutique land estate set amongst established residential homes, and offers tree lined streets, parks, and walking tracks. In family-friendly outdoor spaces with boardwalks, parks, barbecue areas, playgrounds, sporting fields, and picnic areas by the water's edge.

- Premium block with 18m frontage
- Surround by established quality homes
- Only 400 metres from Spring Farm Public School
- Walking distance Riverside lake and dog park, 1.5km to Spring Farm Shopping
- Easy access to the Camden Bypass and Hume Highway/M5
- Approximately 13 km to Campbelltown and Macarthur Train Stations