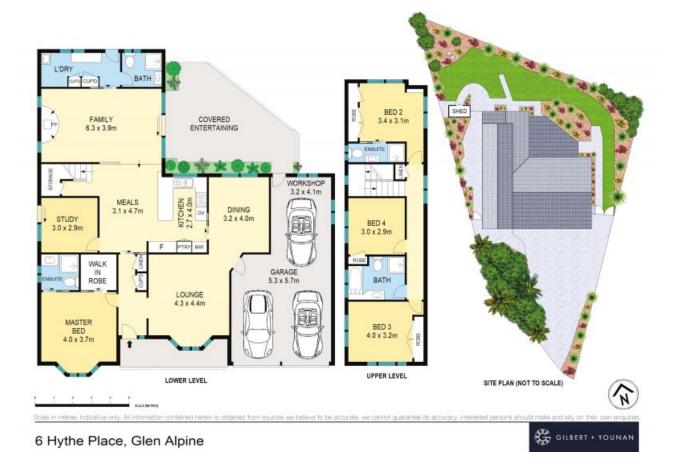

- Four spacious bedrooms, master including walk-in robe and ensuite
- Three upper level bedrooms with built-in-robes and one includes ensuite
- Formal lounge and dining room
- Separate rumpus with gas fireplace
- Four bathrooms, with two bathrooms located on lower level
- Private study room for potential home office
- Casual living and dining areas flow effortlessly to the external areas