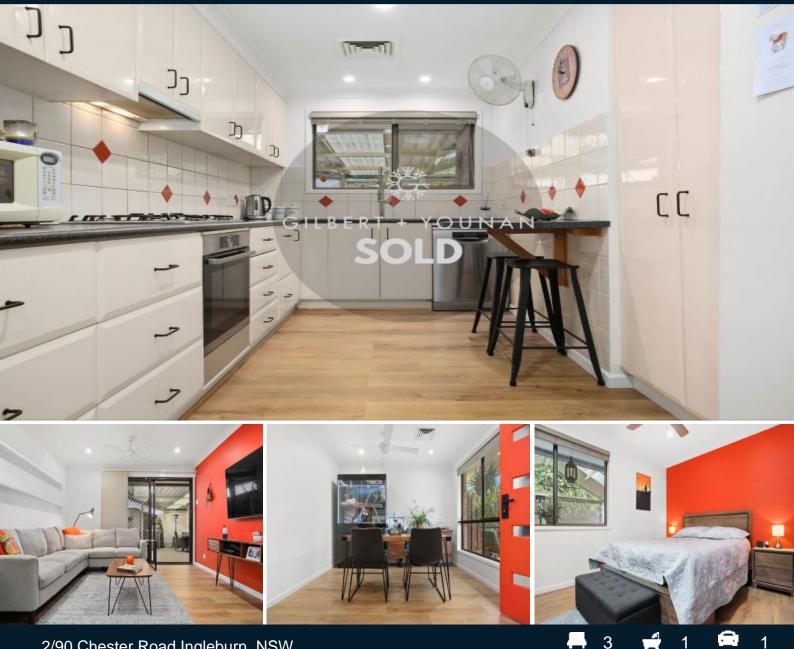

## **Exceptional First Home or Investment**

Enviably located within a quiet pocket of Ingleburn, this unit is an exceptional first home or investment. Modern interiors flowing out to a fantastic pergola area. Moments from Ingleburn CBD and train station.

- Three expansive bedrooms with built-in robes to two
- Modern kitchen with breakfast area and abundance of natural light
- Newly painted and new flooring
- Spacious bathroom with an extra w/c

- Outdoor entertaining and expansive pergola meet lush level lawns and gardens

- Immaculately presented with a superior attention to detail
- Spacious backyard with two large garden sheds and COLORBOND? fencing
- Private single remote lock-up garage
- Also offering ducted air conditioning, 6.5kw solar panels