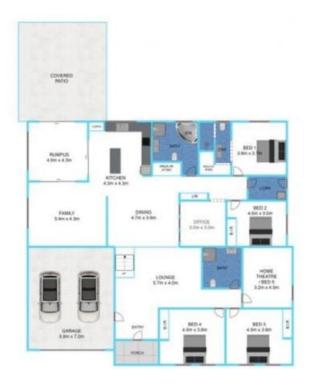

Our office is closed for the Christmas break but please register for the open home in January 2022 and we look forward to welcoming you then.

With a modern split level design, there are 2 large proportioned double bedrooms on the first entry level with built in robes. A home theatre room or 5th bedroom option, plus a full sized bathroom & smaller separate lounge ar

## GILBERT + YOUNAN

5

3

2

24 Aotus Circuit, Mount Annan, NSW