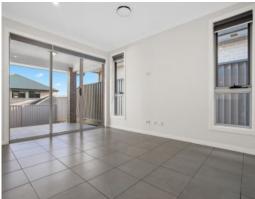

## Features include:

- 4 Great size bedrooms with built in wardrobes
- Main Bedroom with ensuite and walk in robe
- Sleek kitchen with gas cooking and stainless steel appliances
- Separate living and dining areas flowing through to the outdoor area
- Stylish bathrooms
- Alfresco area and fully enclosed backyard
- Ducted air conditioning
- Double lock up garage with internal access