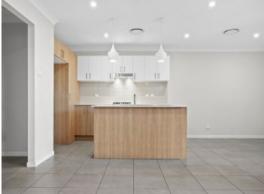

## Features include:

- 4 Great size bedrooms with built in wardrobes
- Main Bedroom with ensuite and walk in robe
- Sleek kitchen with gas cooking and stainless steel appliances
- Separate living and dining areas flowing through to the outdoor area
- Stylish bathrooms
- Alfresco area and fully enclosed backyard
- Ducted air conditioning
- Double lock up garage with internal access