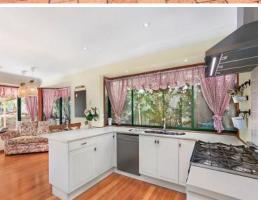

- Four spacious bedrooms
- Master with walk-in robe and ensuite, built-ins to all rooms
- Immaculate kitchen with stainless steel appliances and dishwasher
- Ducted air conditioning, timber floors, gas cooking and heating
- Separate loungeroom and dining room with separate sitting area