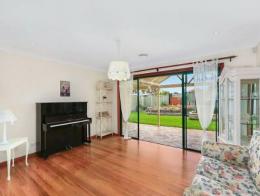

- Four spacious bedrooms
- Master with walk-in robe and ensuite, built-ins to all rooms
- Immaculate kitchen with stainless steel appliances and dishwasher
- Ducted air conditioning, timber floors, gas cooking and heating
- Separate loungeroom and dining room with separate sitting area