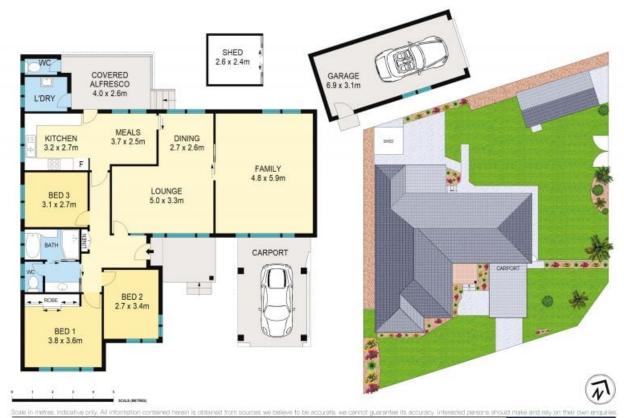

## Family home in a prime location

Nestled on a gracious 588sqm parcel, this meticulously maintained home offers outstanding lifestyle options. Occupying a corner position with two frontages, 33 Paterson is ideal for first home or investors alike, with easy access to local school, shops and reserves.

- Granny flat potential (STCA)
- Three generous bedrooms, master with a built-in robe
- Central timber kitchen with ample storage
- Formal dining and living options
- Additional meals and large family room
- Elevated covered alfresco with views of the yard
- Split system air conditioning for year-round comfort
- Single detached lock-up garage with additional carport
- Positioned close to schools, shops and reserves.
- Close proximity to public transport and Campbelltown Medical Precinct