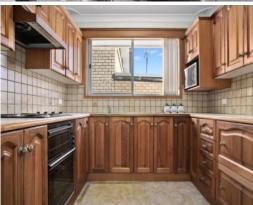

- Granny flat potential (STCA)
- Three generous bedrooms, master with a built-in robe
- Central timber kitchen with ample storage
- Formal dining and living options
- Additional meals and large family room
- Elevated covered alfresco with views of the yard
- Split system air conditioning for year-round comfort
- Single detached lock-up garage with additional carport
- Positioned close to schools, shops and reserves.
- Close proximity to public transport and Campbelltown Medical Precinct