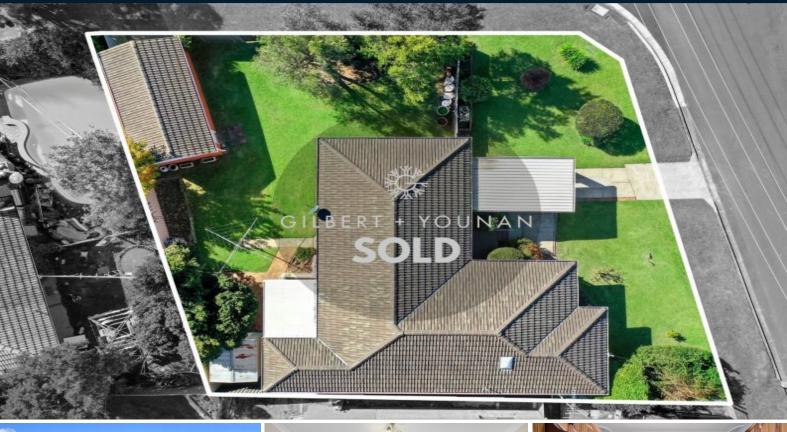

## 33 Paterson Street Campbelltown, NSW

## Family home in a prime location

Nestled on a gracious 588sqm parcel, this meticulously maintained home offers outstanding lifestyle options. Occupying a corner position with two frontages, 33 Paterson is ideal for first home or investors alike, with easy access to local school, shops and reserves.

- Granny flat potential (STCA)
- Three generous bedrooms, master with a built-in robe
- Central timber kitchen with ample storage
- Formal dining and living options
- Additional meals and large family room
- Elevated covered alfresco with views of the yard
- Split system air conditioning for year-round comfort
- Single detached lock-up garage with additional carport
- Positioned close to schools, shops and reserves.
- Close proximity to public transport and Campbelltown Medical Precinct