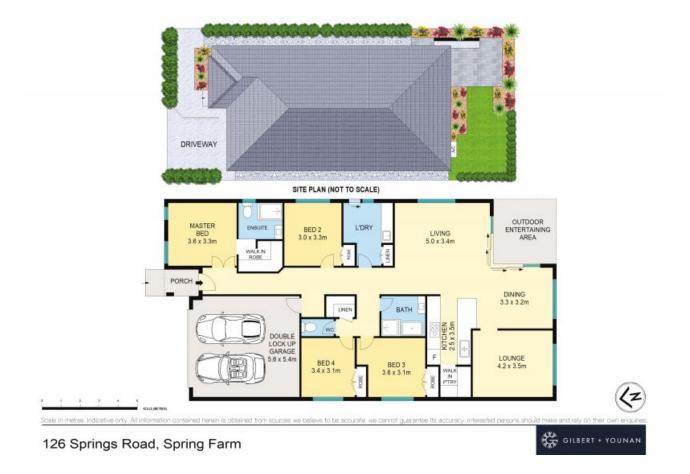

- Main bedroom with ensuite and walk-in robe
- Stunning oversized living room with boasting high ceilings
- Open plan kitchen with a walk-in pantry
- Designated dining space allows for easy transition outdoors
- Complemented by natural timber and stone features
- Seamless flow out to relaxed alfresco patio and lawn areas
- Wonderfully landscaped and private garden

## GILBERT + YOUNAN

126 Springs Road, Spring Farm, NSW