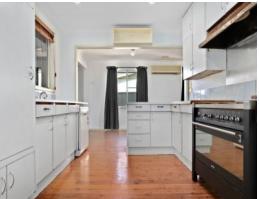

This home offers three bedrooms, all with built-in robes to all Freshly painted throughout New curtains to all windows

New carpet to bedrooms, floorboards throughout living, kitchen and dining

Covered outdoor entertaining area