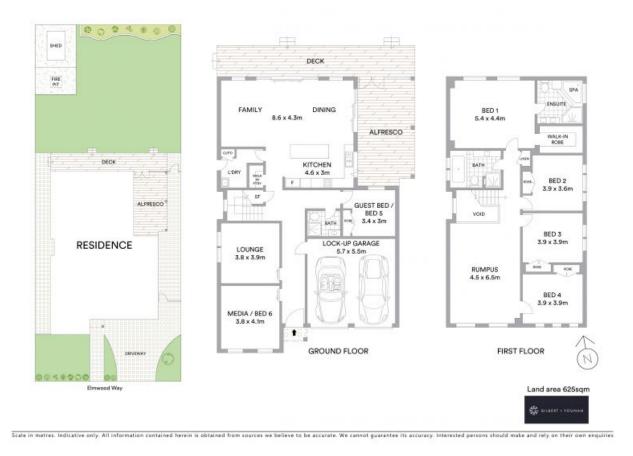

## Family home on a 625sqm block

This expansive family home is set on a 625sqm allotment and features a flexible floor plan that is ideal for growing families within this quality golf course estate.

- Level one features 4 large bedrooms plus a large rumpus room

- Master bedroom with district views has a walk-in robe and ensuite bathroom

- Fifth bedroom on ground level has ensuite access
- Separate media room could also function as a 6th bedroom

- Stone and polyurethane kitchen with gas cooking and access to external entertaining area

- Living spaces include theatre, separate lounge area and casual living and dining

- All weather outdoor entertaining area overlooks level lawns with golf views

For more details please visit https://www.gyproperty.com.au/6443305