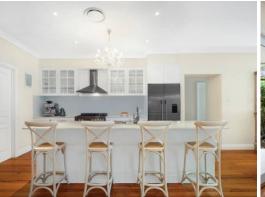

## Pristine presentation in a prime location

A residence of the highest quality, this beautiful home showcases romantic charm and earthy fixtures. Hardwood flooring and a fireplace add warmth to the living spaces which flow out to the large rear garden featuring a tiled pergola and entertainer's pavilion.

- Captivating street appeal with immaculate landscaping and presentation
- Impeccable design and quality fittings throughout the home
- Four bedrooms with master suite and walk-in robes to two
- Stunning kitchen with island benchtop, walk-in pantry and backyard views
- Superb, designated living area with electric fireplace, home theatre
- Grand family bathroom with separate bath and shower
- Built-in study, ducted air, ducted vacuum, alarm and intercom
- Tranquil covered entertaining area with separate gazebo
- Double remote garage with internal access, beautifully dressed windows