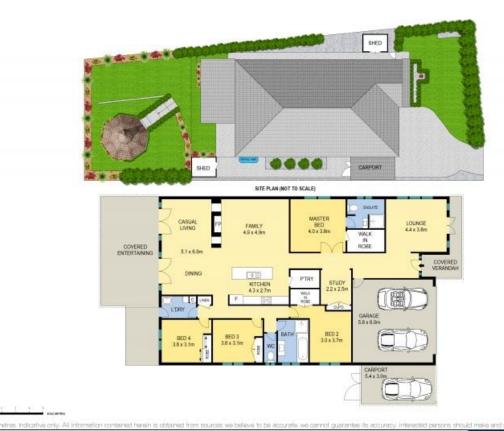

## Pristine presentation in a prime location

A residence of the highest quality, this beautiful home showcases romantic charm and earthy fixtures. Hardwood flooring and a fireplace add warmth to the living spaces which flow out to the large rear garden featuring a tiled pergola and entertainer's pavilion.

- Captivating street appeal with immaculate landscaping and presentation
- Impeccable design and quality fittings throughout the home
- Four bedrooms with master suite and walk-in robes to two
- Stunning kitchen with island benchtop, walk-in pantry and backyard views
- Superb, designated living area with electric fireplace, home theatre
- Grand family bathroom with separate bath and shower
- Built-in study, ducted air, ducted vacuum, alarm and intercom
- Tranquil covered entertaining area with separate gazebo
- Double remote garage with internal access, beautifully dressed windows