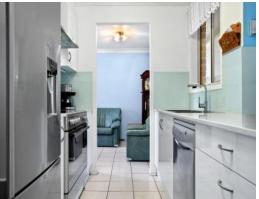

- Three generous bedrooms with built-in robes to all
- Modern kitchen with stone benches, glass splashback and stainless-steel appliances
- Open plan lounge and dining plus a separate family room
- Neat and tidy bathroom with separate w/c
- Expansive sunroom for entertaining or living
- Split system air conditioning and security cameras
- Internal laundry with second w/c
- Long driveway and set back from the street to ensure privacy