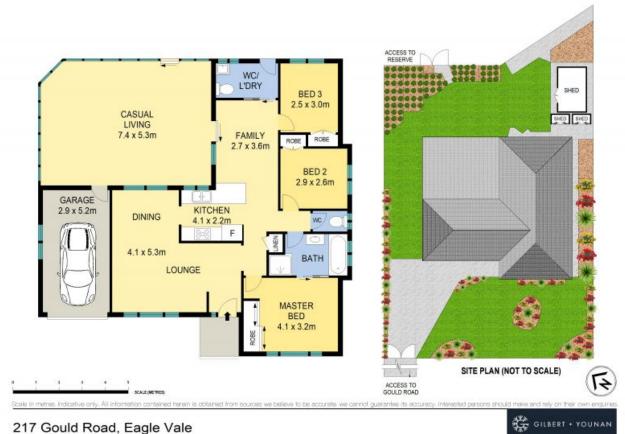

## 217 Gould Road Eagle Vale, NSW

## Neat and tidy home on 647sqm parcel

Generously proportioned is this much-loved family home. Occupying a vast 647sqm allotment, this residence offers a perfect first home opportunity. Ideal for the entertainer with its generous rear yard and entertaining area. An ideal location to Eagle Vale Marketplace, sporting complex, schools and accessibility to M5.

- Three generous bedrooms with built-in robes to all
- Modern kitchen with stone benches, glass splashback and stainless-steel appliances
- Open plan lounge and dining plus a separate family room
- Neat and tidy bathroom with separate w/c
- Expansive sunroom for entertaining or living
- Split system air conditioning and security cameras
- Internal laundry with second w/c
- Long driveway and set back from the street to ensure privacy