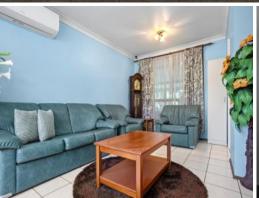

- Three generous bedrooms with built-in robes to all
- Modern kitchen with stone benches, glass splashback and stainless-steel appliances
- Open plan lounge and dining plus a separate family room
- Neat and tidy bathroom with separate w/c
- Expansive sunroom for entertaining or living
- Split system air conditioning and security cameras
- Internal laundry with second w/c
- Long driveway and set back from the street to ensure privacy