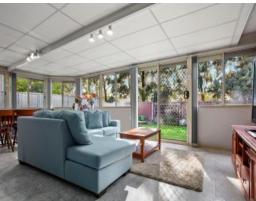

- Three generous bedrooms with built-in robes to all
- Modern kitchen with stone benches, glass splashback and stainless-steel appliances
- Open plan lounge and dining plus a separate family room
- Neat and tidy bathroom with separate w/c
- Expansive sunroom for entertaining or living
- Split system air conditioning and security cameras
- Internal laundry with second w/c
- Long driveway and set back from the street to ensure privacy