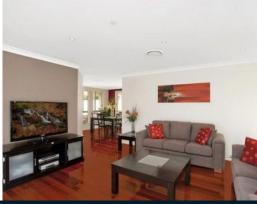

- Large kitchen with stone benches, stainless steel appliances
- Generous bedrooms with built-in robes
- Master bedroom features walk-in wardrobe and ensuite
- Beautiful timber floors to living areas
- Ducted air conditioning
- Drive through garage for rear access
- Moments drive to shopping district, schools