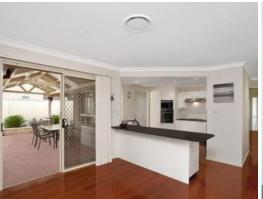

- Large kitchen with stone benches, stainless steel appliances
- Generous bedrooms with built-in robes
- Master bedroom features walk-in wardrobe and ensuite
- Beautiful timber floors to living areas
- Ducted air conditioning
- Drive through garage for rear access
- Moments drive to shopping district, schools