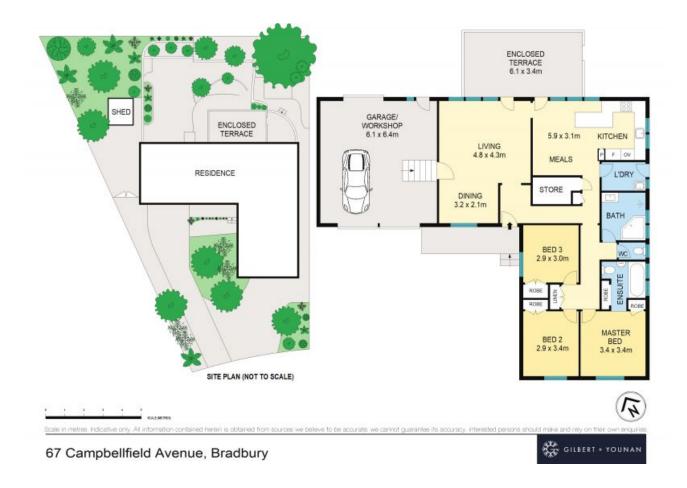

## 67 Campbellfield Avenue Bradbury, NSW

## Large 758sqm Parcel of Land

Set on an expansive 758sqm parcel, this three bedroom home offers an ideal opportunity for first homebuyers or investors alike. Located in the peaceful, leafy suburb of Bradbury within close proximity to school, parklands, public transport and Campbelltown Hospital Precinct.

- Single level layout creates flow between designated living and dining zones
- Bright interiors flow out onto secure backyard
- Centrally located kitchen with separate meals area
- Well proportioned bedrooms, main with ensuite access
- Bathroom offers bath, shower and separate toilet
- Secure garage plus ample off street parking
- Garden shed provides further storage options
- Easy access to parks, reserves and playing fields
- Fabulous opportunity for first home buyers and investors