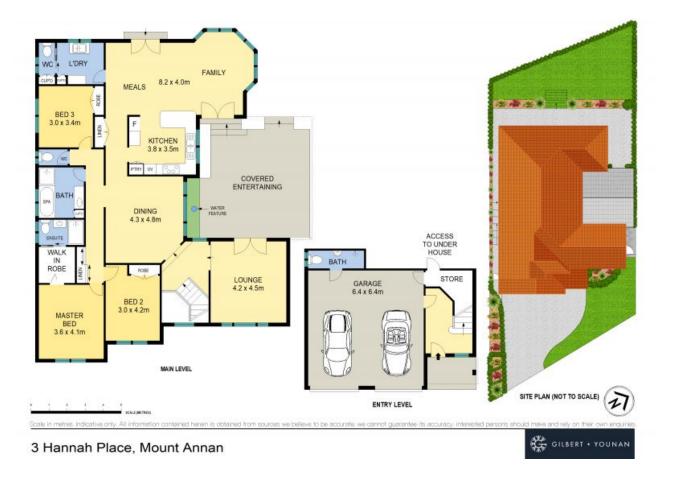

- Grand street appeal with picturesque private gardens
- Three expansive bedrooms with ensuite to master bedroom
- Potential for fourth bedroom conversion
- Multiple living options and under stair storage
- Beautiful timber kitchen with backyard views
- Formal dining and separate meals area
- Rear family room surrounded by bay windows adjoining the kitchen
- Ducted air conditioning for year-round comfort
- Seamless flow from indoors to outdoor covered entertaining
- Lush level lawns and manicured gardens