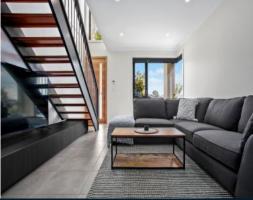

- Open plan tiled living which flows off the kitchen
- Contemporary kitchen with stone benchtops and stainless steel appliances
- Good sized bedrooms offering built-in robes
- Ultra modern bathrooms, the main offering a stand alone bath
- Ducted air-conditioning throughout
- Rainwater tank for gardens and grey water
- Great outlook, situated across the road from reserve
- Low maintenance rear yard with large deck for entertaining and no grass to mow
- Single remote control garage Located within walking distance to Gregory Hi