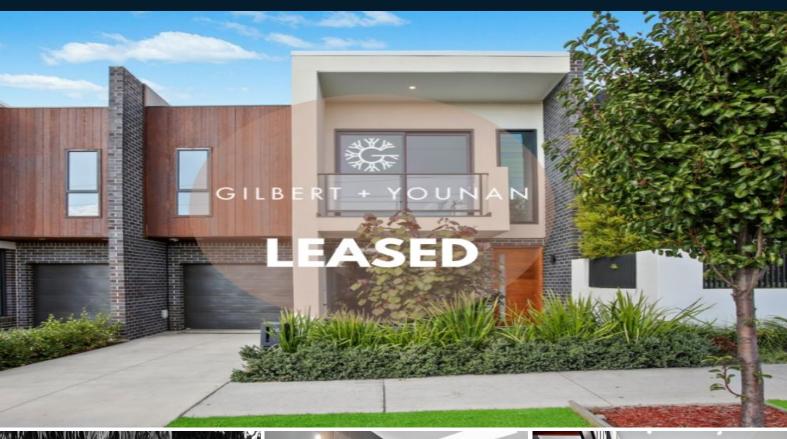

## 26B Oaklands Circuit Gregory Hills, NSW

## Modern townhouse with a great outlook

Call Gilbert + Younan today to find out how we can help you find great tenants and fast.

Modern architecturally designed three bedroom townhouse offering high end inclusions such as:

- Open plan tiled living which flows off the kitchen
- Contemporary kitchen with stone benchtops and stainless steel appliances
- Good sized bedrooms offering built-in robes
- Ultra modern bathrooms, the main offering a stand alone bath
- Ducted air-conditioning throughout
- Rainwater tank for gardens and grey water
- Great outlook, situated across the road from reserve
- Low maintenance rear yard with large deck for entertaining and no grass to mow
- Single remote control garage Located within walking distance to Gregory Hi