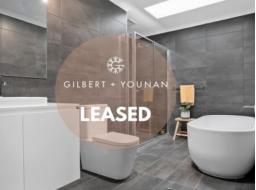

- Open plan tiled living which flows off the kitchen
- Contemporary kitchen with stone benchtops and stainless steel appliances
- Good sized bedrooms offering built-in robes
- Ultra modern bathrooms, the main offering a stand alone bath
- Ducted air-conditioning throughout
- Rainwater tank for gardens and grey water
- Great outlook, situated across the road from reserve
- Low maintenance rear yard with large deck for entertaining and no grass to mow
- Single remote control garage Located within walking distance to Gregory Hi