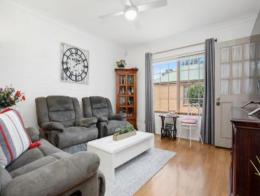

- Two spacious bedrooms including mirrored built-in wardrobes
- Spacious lounge room, laminate timber flooring to ground floor
- Recently renovated kitchen includes stainless steel appliances
- Ample storage throughout, including under stairs storage
- Private paved courtyard, quality carpet to upper level
- Downstairs w/c off newly renovated laundry
- Large upstairs bathroom with separate  $\mbox{\ensuremath{w/c}}$
- Presented immaculately with superior attention to detail