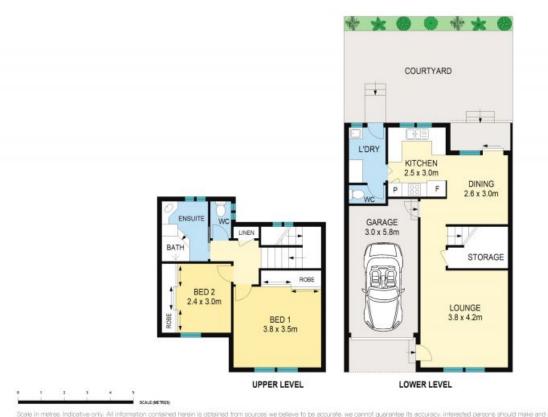

- Two spacious bedrooms including mirrored built-in wardrobes
- Spacious lounge room, laminate timber flooring to ground floor
- Recently renovated kitchen includes stainless steel appliances
- Ample storage throughout, including under stairs storage
- Private paved courtyard, quality carpet to upper level
- Downstairs w/c off newly renovated laundry
- Large upstairs bathroom with separate  $\mbox{\ensuremath{w/c}}$
- Presented immaculately with superior attention to detail